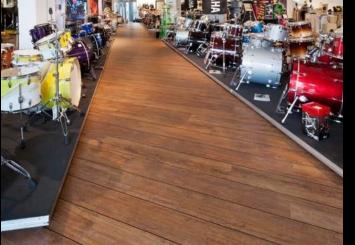

## THE MUSIC STORE

Cologne, Germany Products used: Expona Design PUR

The Music Store in Cologne is one of the leading global players in their industry, with clients travelling from all over the world to come and see their impressive collection of instruments. Silvered Driftwood vinyl flooring from the Expona Design luxury vinyl tile collection covers 1,500 square metres of the store's ground floor. The Antique Oak design was chosen for the 1,800 square metre sales area, with bold inlay strips added in between the plank lengths.