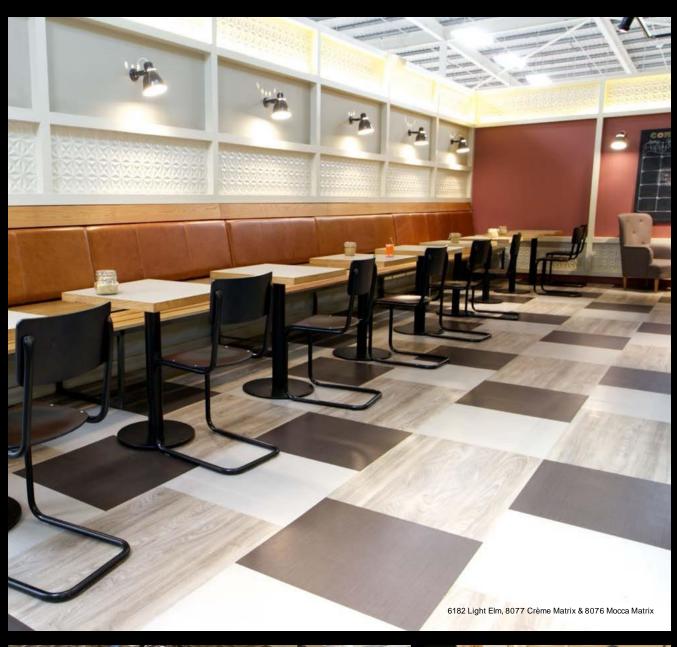

## FOR A QUICK TURNAROUND

In the fast-moving retail industry where downtime for refurbishments must be kept to a minimum, Polyflor's SimpLay range of loose lay flooring can be the perfect solution when time is of the essence.

SimpLay's collection of wood, stone and woven effects have been specifically developed for loose lay installation without the need for adhesive, reducing installation time. SimpLay's unique, nonskid honeycomb backing layer and thicker 5mm gauge ensures that the tiles stay in position to create a robust and hardwearing floorcovering for high traffic commercial environments.

Quick to install over any flat, even surface including other types of floorcovering, individual SimpLay tiles can easily be replaced, relocated and reused, making them ideal for creating temporary installations such as pop up shops and exhibition spaces.