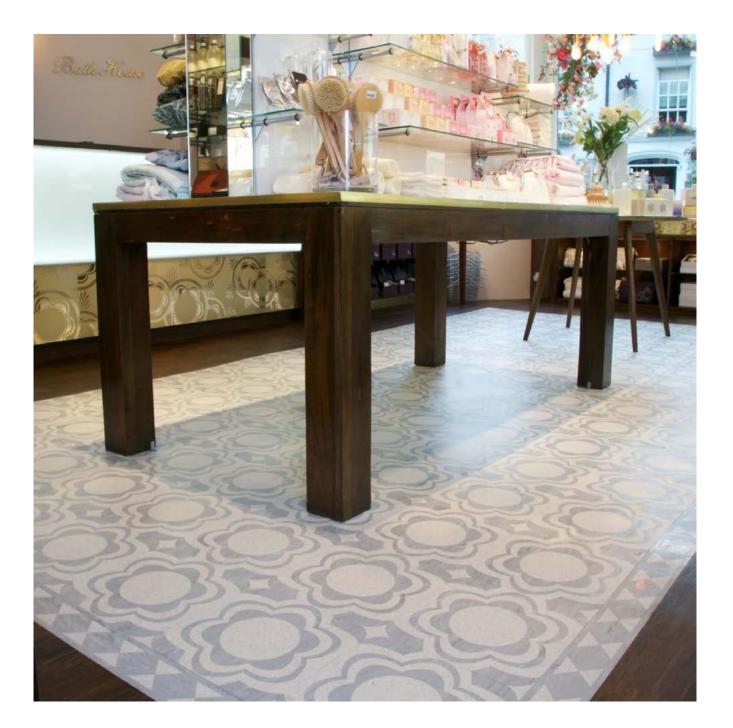

## **BATH HOUSE**

SINCE 1990

Cumbria, UK

Products used: Expona Commercial PUR, XL PU & Classic Mystique PUR

"Inspired by floors we had seen in Parisian restaurants and bistros on a recent trip, we employed the Polyflor Design Service to create an extension of our logo within the floor design to reinforce the Bath House branding throughout the shop. We're very pleased with the outcome and since the opening we've had a lot of positive feedback on the finish."

Nigel Brooks, Company Director, Bath House