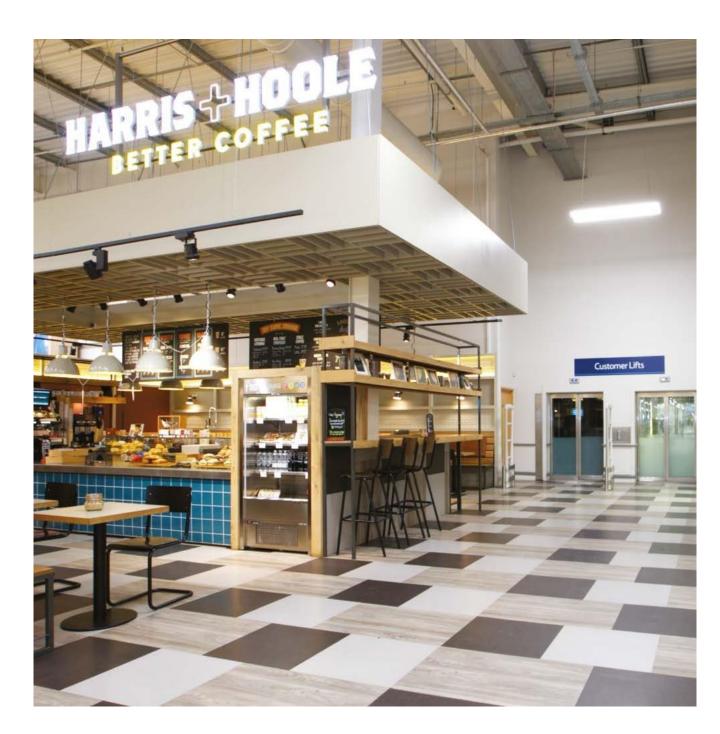

## HARRIS + HOOLE

Slough, UK

Products used: Expona Design PUR

"The Expona range allowed us to create a simple yet bold floor pattern based around three complementary colours, resulting in a striking geometric form. The flooring was also used on the vertical face of one of the counters, drawing customers into the space. We chose Expona as it allowed us to create something unique and memorable, which is core to the Harris + Hoole philosophy."

Tom Redpath, Director of design consultancy Path Design