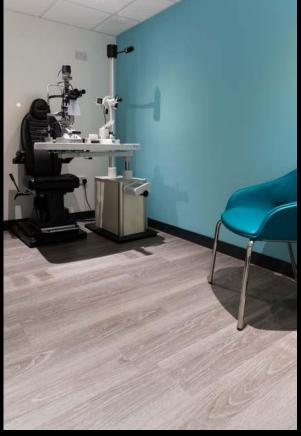

## **VISION EXPRESS**

SINCE 1889

Cheshunt, UK Products used: Expona Commercial PUR

"We're delighted with the modern and stylish look that's been achieved in our Cheshunt store thanks to Expona luxury vinyl tiles. Polyflor's Expona flooring has now been fitted in four Vision Express stores around the country and is due to be installed in three more in the near future."

Ian Thomas, Store Development Manager, Vision Express