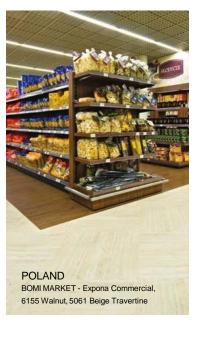

## SUPERSPAR

Roodepoort, South Africa Products used: Pearlazzo PUR & Expona Commercial PUR

"It was important to find a floor that would have the right feel, but also offered high performance, excellent durability, slip resistance and easy maintenance. When we started to develop SUPERSPAR Eagle Canyon, all the right conditions were in place to create something exceptional and different for our customers. After seeing the Polyflor samples and completed installations, we agreed that this would be the ideal project to introduce Polyflor's flooring range to SPAR retailers and consumers."

**CASE STUDY** 

Adrian Breckenridge, Designer for SPAR South Rand