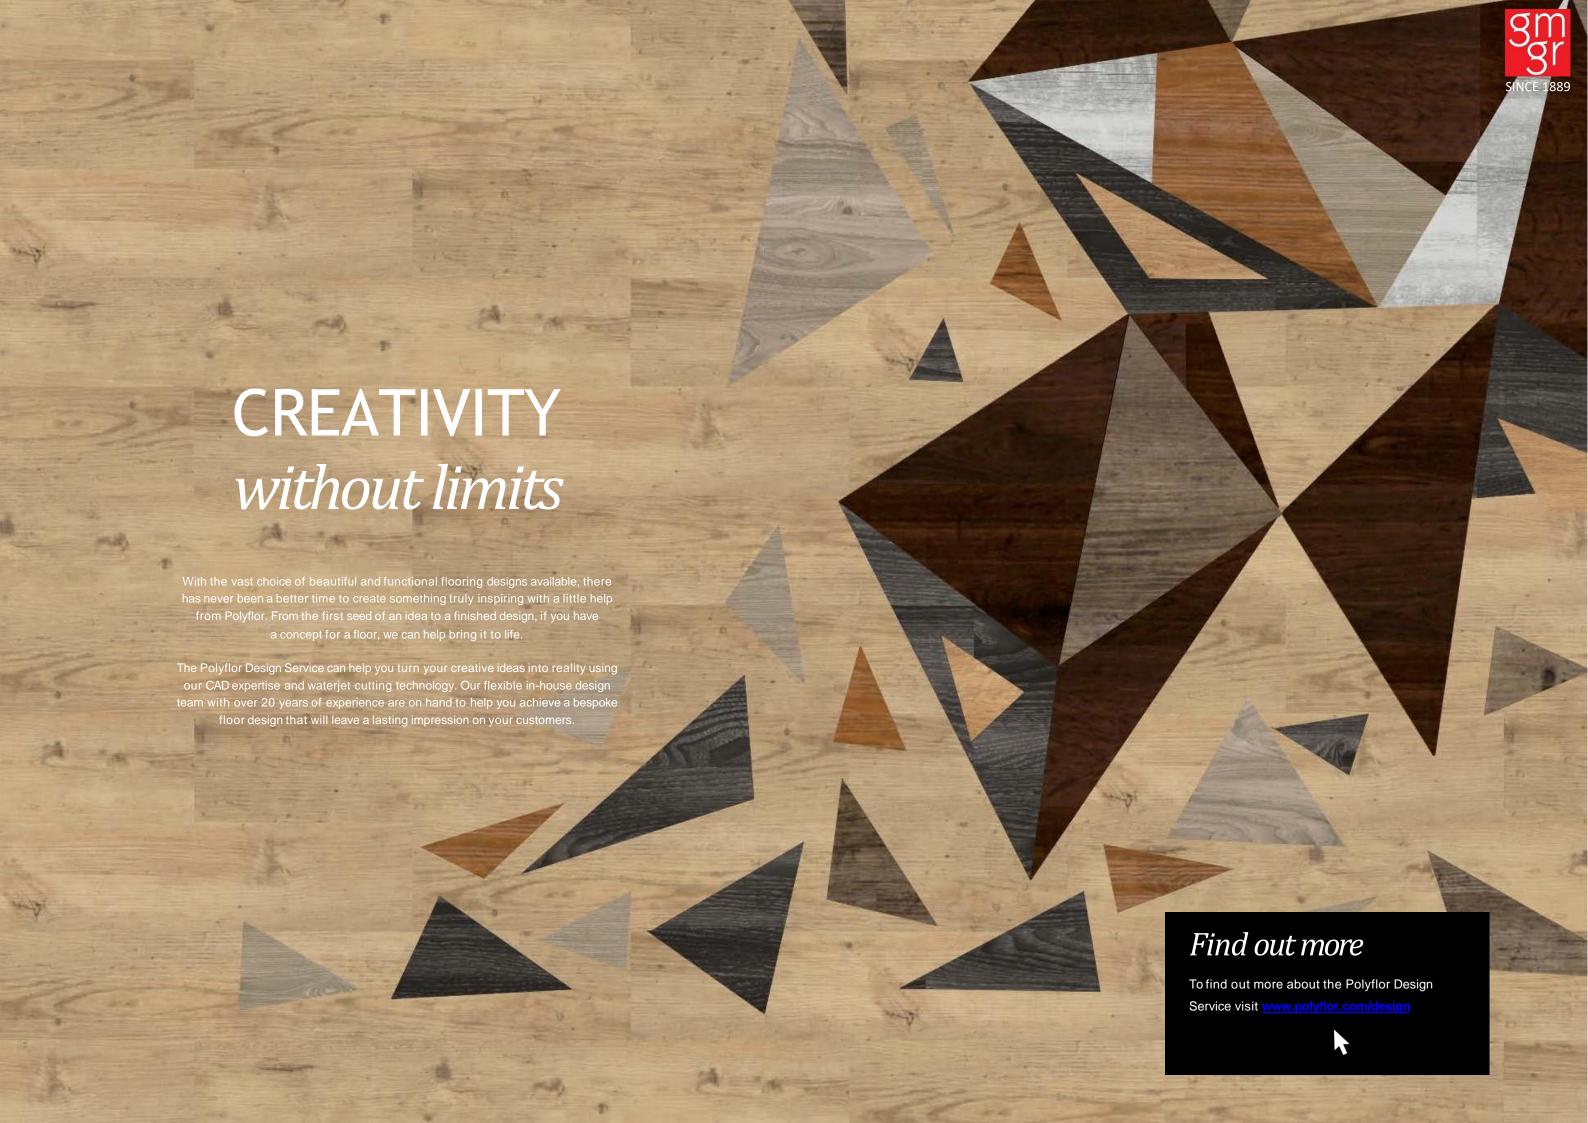

## you imagine it, WE'LL DELIVER IT

There's virtually no limit to the shapes or patterns that can be created using Polyflor vinyl flooring. Our Design Service can suggest designs, colours, layouts and product choices to fit with your interior scheme.

With an extensive palette of colours to choose from, our Design Service gives you the flexibility to create logos, motifs and insignia to incorporate brand identity throughout your space. If help is needed with visualisation, our designers can develop ideas and create detailed illustrations for client presentations. Once a design has been agreed and reproduced on computer, the software specifies the Polyflor material and colours, as well as the shape and dimensions of every element of the design.

Polyflor uses one of the world's most advanced computerised waterjet cutting machines which works with astonishing precision to produce highly intricate designs. As the design is cut from the vinyl, the various parts of the 'jigsaw' are checked and carefully aligned for a perfect result.