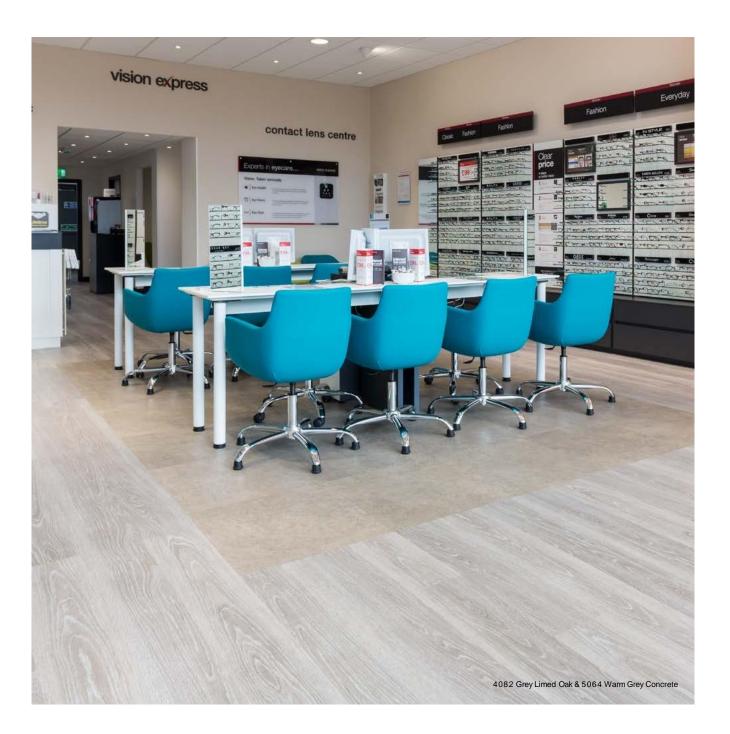

## **VISION EXPRESS**

SINCE 1889

Cheshunt, UK Products used: Expona Commercial PUR

"We're delighted with the modern and stylish look that's been achieved in our Cheshunt store thanks to Expona luxury vinyl tiles. Polyflor's Expona flooring has now been fitted in four Vision Express stores around the country and is due to be installed in three more in the near future."

Ian Thomas, Store Development Manager, Vision Express