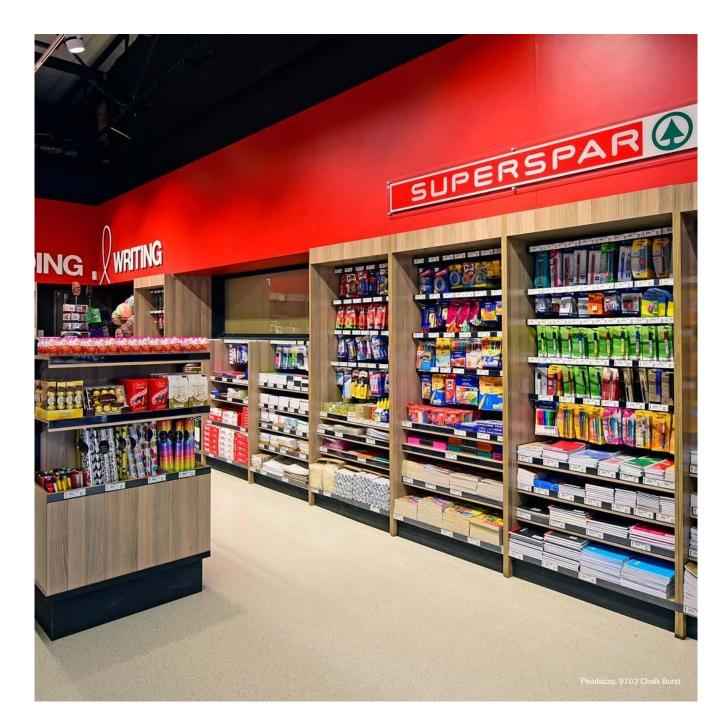

## SUPERSPAR

Roodepoort, South Africa Products used: Pearlazzo PUR & Expona Commercial PUR

"It was important to find a floor that would have the right feel, but also offered high performance, excellent durability, slip resistance and easy maintenance. When we started to develop SUPERSPAR Eagle Canyon, all the right conditions were in place to create something exceptional and different for our customers. After seeing the Polyflor samples and completed installations, we agreed that this would be the ideal project to introduce Polyflor's flooring range to SPAR retailers and consumers."

**CASE STUDY** 

Adrian Breckenridge, Designer for SPAR South Rand