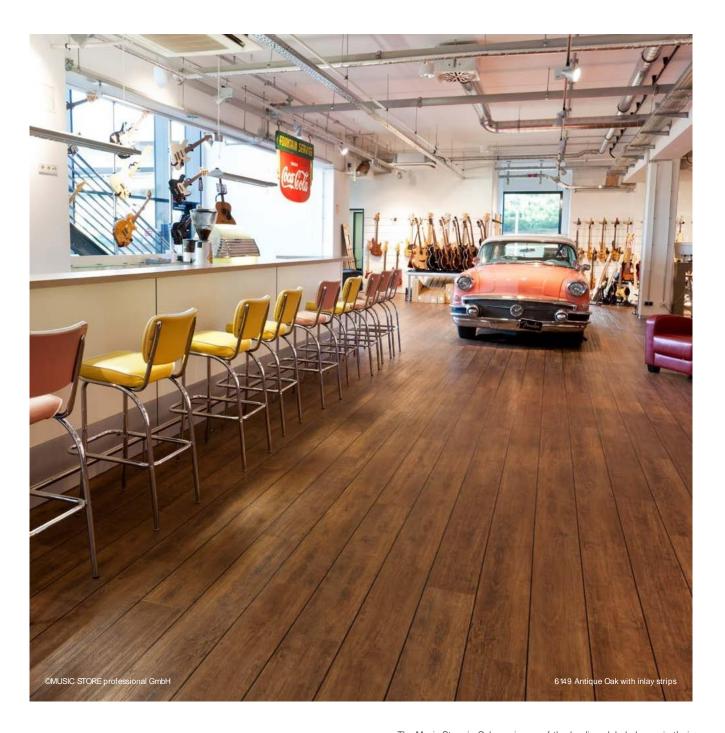

## THE MUSIC STORE

Cologne, Germany Products used: Expona Design PUR

The Music Store in Cologne is one of the leading global players in their industry, with clients travelling from all over the world to come and see their impressive collection of instruments. Silvered Driftwood vinyl flooring from the Expona Design luxury vinyl tile collection covers 1,500 square metres of the store's ground floor. The Antique Oak design was chosen for the 1,800 square metre sales area, with bold inlay strips added in between the plank lengths.