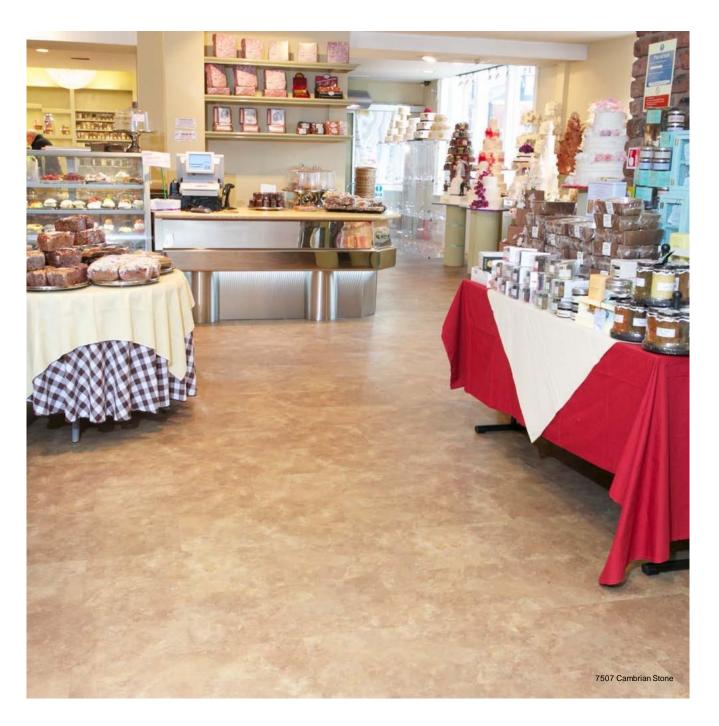

## **TRANSFORM** YOUR SPACE

wood

Expona Commercial, 1993 Cambrian Stone

spoilt for choice when it comes to wood, stone and abstract effect designs for creating the desired ambience in your space. Authentically replicating the look of natural materials, our wood and stone designs include features such as surface texture and grain detail for added realism.