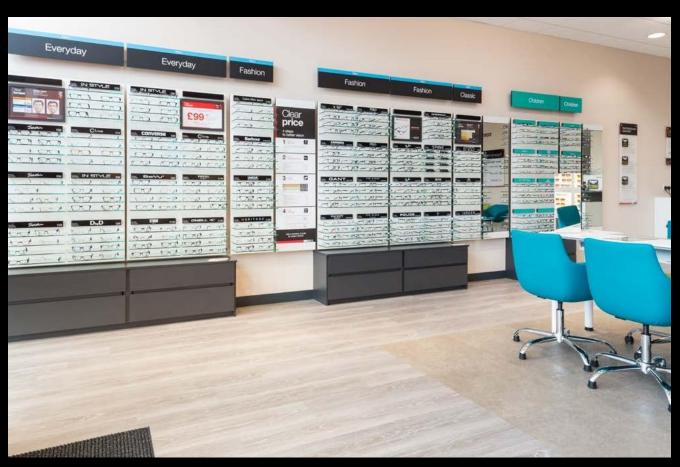

## **VISION EXPRESS**

SINCE 1889

Cheshunt, UK Products used: Expona Commercial PUR

"We're delighted with the modern and stylish look that's been achieved in our Cheshunt store thanks to Expona luxury vinyl tiles. Polyflor's Expona flooring has now been fitted in four Vision Express stores around the country and is due to be installed in three more in the near future."

Ian Thomas, Store Development Manager, Vision Express