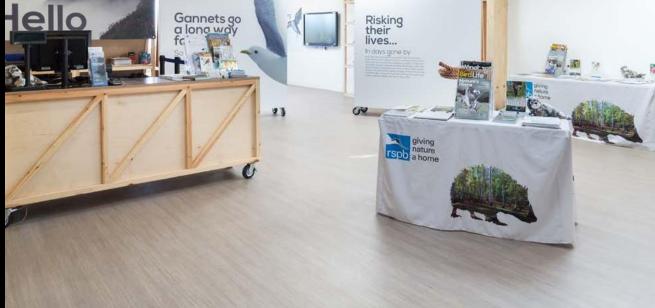

## RSPB BEMPTON CLIFFS

SINCE 1889

Bridlington, UK Product used: Expona Flow PUR

"As this is one of the best locations in the UK to watch seabirds we get many visitors coming to the centre. We needed a floor that was hardwearing and easy to clean yet beautiful to look at. The finished floor is just what we wanted and we've had fantastic comments from the public about the refurbishment."

Keith Clarkson, Site Manager RSPB Bempton Cliffs nature reserve