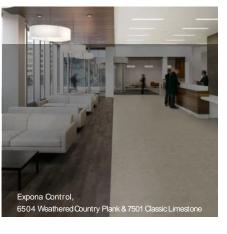

## SLATTERYS PATISSERIE

SINCE 1889

Manchester, UK Product used: Expona Control PUR

"Due to the heavy footfall we experience and the climate in the North West of England, we required a design-led flooring with sustainable slip resistance to ensure the safety of my customers and staff. Expona Control was the obvious choice".