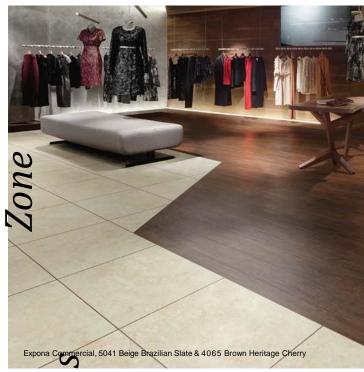

## CREATE A UNIQUE SPACE

Indicate

The supply of singular tiles and planks in Polyflor's

LVT collections makes creating a bespoke design
floor that will make you stand out from the
competition even easier with countless layout
options to choose from.

Luxury vinyl tiles in contrasting colours and textures can be laid alongside each other for a unique look, highlighting sales displays, creating zones and indicating walkways to guide customers around your space. Grouting, marquetry and feature strips can also be used for added detail and authenticity.