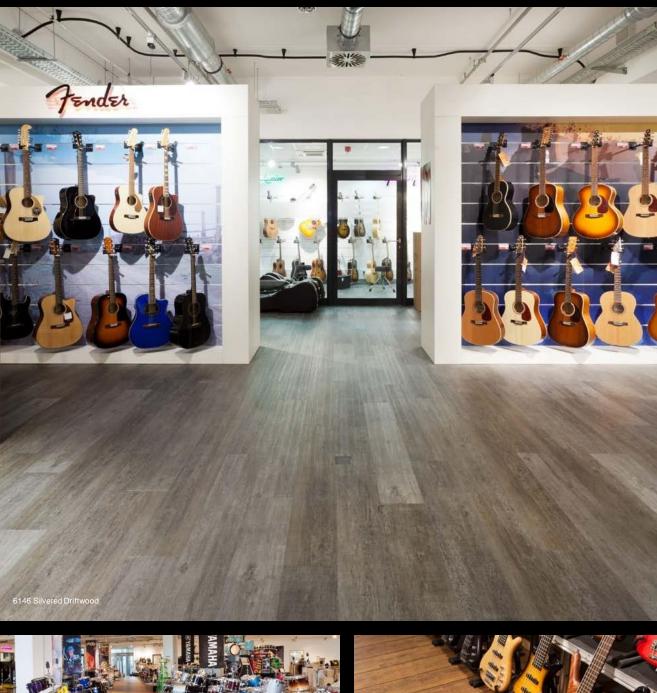

## THE MUSIC STORE

Cologne, Germany Products used: Expona Design PUR

The Music Store in Cologne is one of the leading global players in their industry, with clients travelling from all over the world to come and see their impressive collection of instruments. Silvered Driftwood vinyl flooring from the Expona Design luxury vinyl tile collection covers 1,500 square metres of the store's ground floor. The Antique Oak design was chosen for the 1,800 square metre sales area, with bold inlay strips added in between the plank lengths.