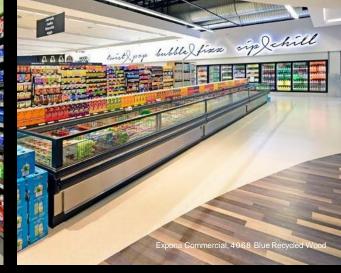

## FOR A QUICK TURNAROUND

In the fast-moving retail industry where downtime for refurbishments must be kept to a minimum, Polyflor's SimpLay range of loose lay flooring can be the perfect solution when time is of the essence.

SimpLay's collection of wood, stone and woven effects have been specifically developed for loose lay installation without the need for adhesive, reducing installation time. SimpLay's unique, nonskid honeycomb backing layer and thicker 5mm gauge ensures that the tiles stay in position to create a robust and hardwearing floorcovering for high traffic commercial environments.

Quick to install over any flat, even surface including other types of floorcovering, individual SimpLay tiles can easily be replaced, relocated and reused, making them ideal for creating temporary installations such as pop up shops and exhibition spaces.

## **VODAFONE**

Birmingham, UK Product used: SimpLay PUR

"Polyflor's SimpLay flooring looks impressive and has the added benefit of being very quick to install. This helped us meet our deadline to handover this project on schedule so this busy Birmingham city centre store could reopen. We're always working to demanding time scales so products like this that help us work more efficiently are invaluable to us."