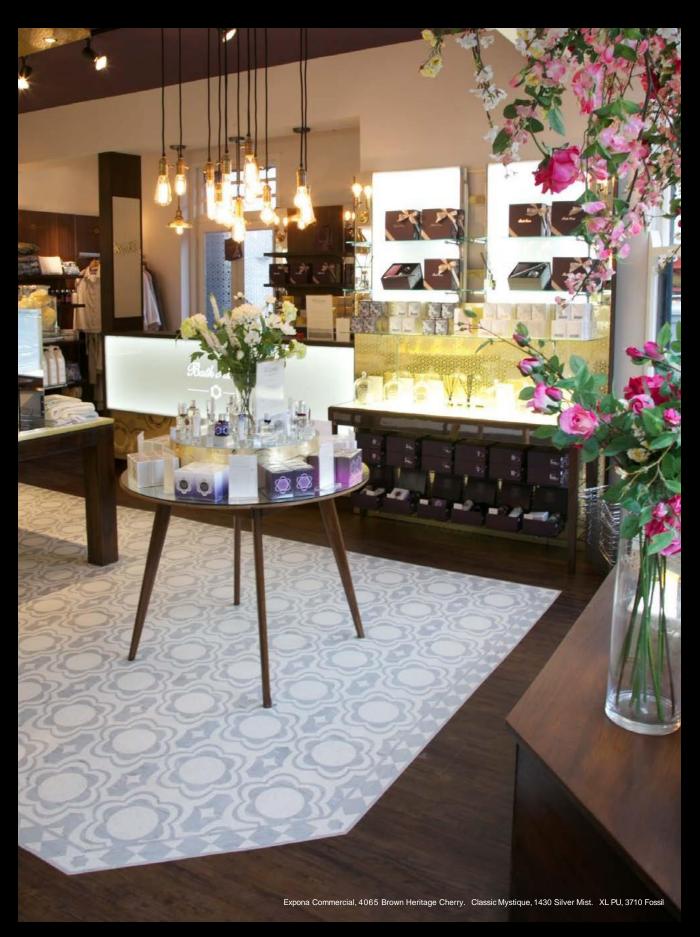

## **BATH HOUSE**

SINCE 1990

Cumbria, UK

Products used: Expona Commercial PUR, XL PU & Classic Mystique PUR

"Inspired by floors we had seen in Parisian restaurants and bistros on a recent trip, we employed the Polyflor Design Service to create an extension of our logo within the floor design to reinforce the Bath House branding throughout the shop. We're very pleased with the outcome and since the opening we've had a lot of positive feedback on the finish."

Nigel Brooks, Company Director, Bath House