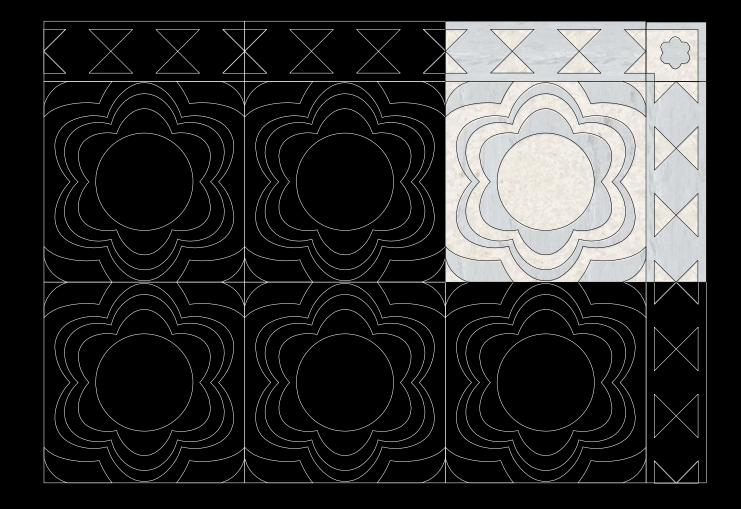

With an extensive palette of colours to choose from, our Design Service gives you the flexibility to create logos, motifs and insignia to incorporate brand identity throughout your space. If help is needed with visualisation, our designers can develop ideas and create detailed illustrations for client presentations. Once a design has been agreed and reproduced on computer, the software specifies the Polyflor material and colours, as well as the shape and dimensions of every element of the design.

Polyflor uses one of the world's most advanced computerised waterjet cutting machines which works with astonishing precision to produce highly intricate designs. As the design is cut from the vinyl, the various parts of the 'jigsaw' are checked and carefully aligned for a perfect result.

- Send us your idea, anything from a sketch to a CAD drawing
- *We create a detailed flooring design ready for approval or amendment*
- 3. See your idea come to life...