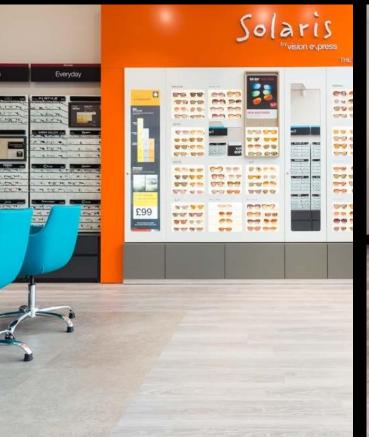

## **VISION EXPRESS**

SINCE 1889

Cheshunt, UK Products used: Expona Commercial PUR

"We're delighted with the modern and stylish look that's been achieved in our Cheshunt store thanks to Expona luxury vinyl tiles. Polyflor's Expona flooring has now been fitted in four Vision Express stores around the country and is due to be installed in three more in the near future."

Ian Thomas, Store Development Manager, Vision Express