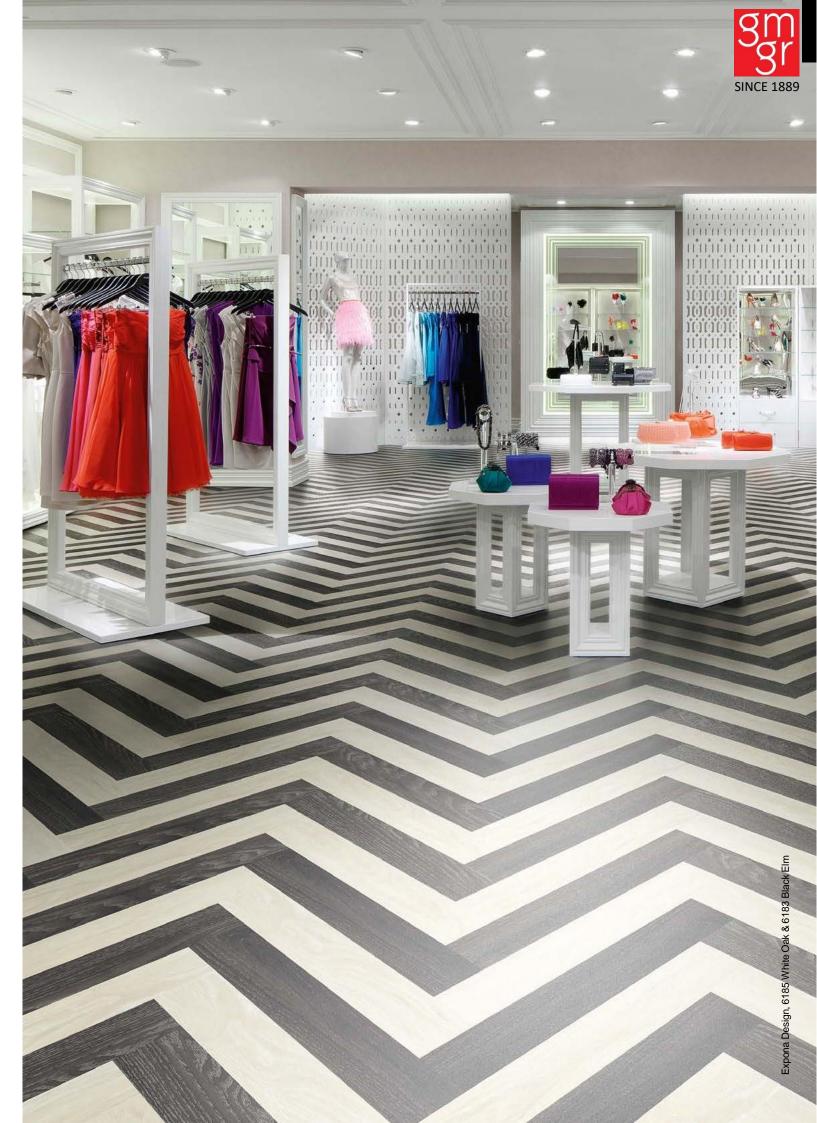

## **TRANSFORM** YOUR SPACE

wood

Expona Commercial, 1993 Cambrian Stone

spoilt for choice when it comes to wood, stone and abstract effect designs for creating the desired ambience in your space. Authentically replicating the look of natural materials, our wood and stone designs include features such as surface texture and grain detail for added realism.

Expona Design, 6178 Dark Brushed Oak

CASE STUDY