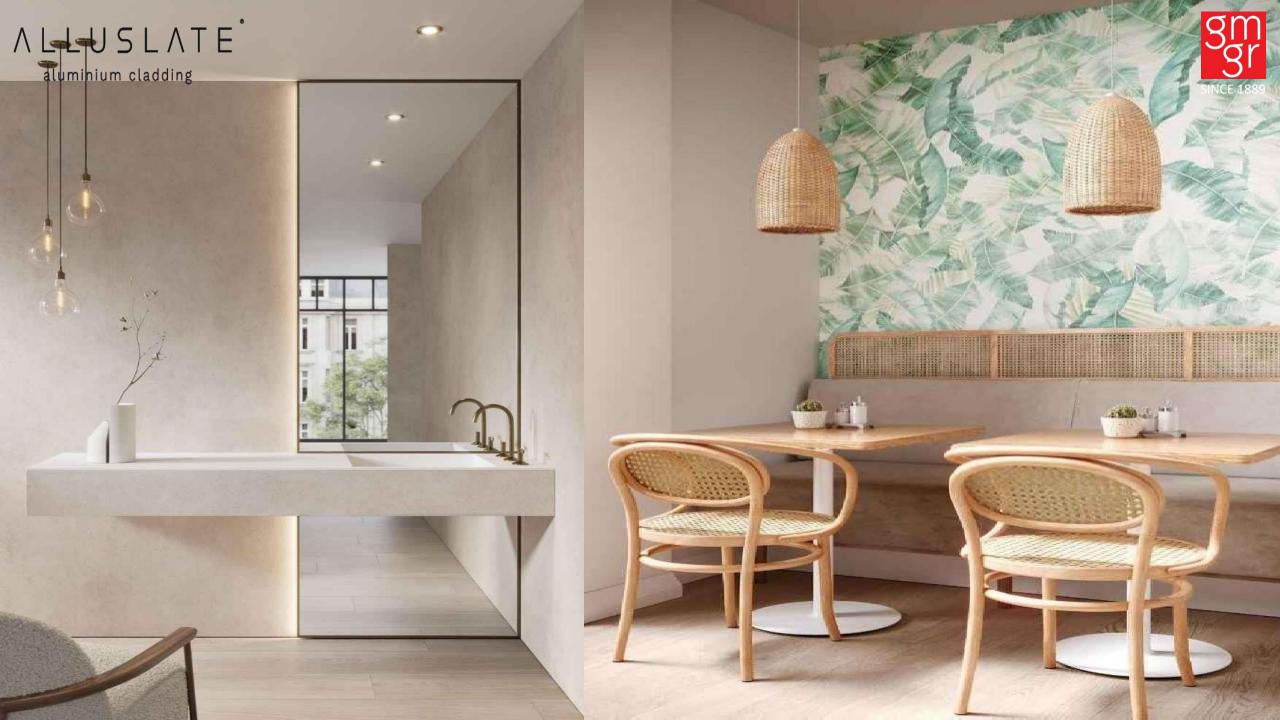

### **NLLUSLATE**

aluminium cladding

The PORCELANOSA Group firm has launched a new aluminum and mineral-based panel loaded with natural textures and color. Formed of two aluminum sheets with a thickness of 4 mm, the wall panels feature tropical motifs, exotic fauna and vibrant colors. Plus, they're quick to install, lightweight and easy-to-clean.