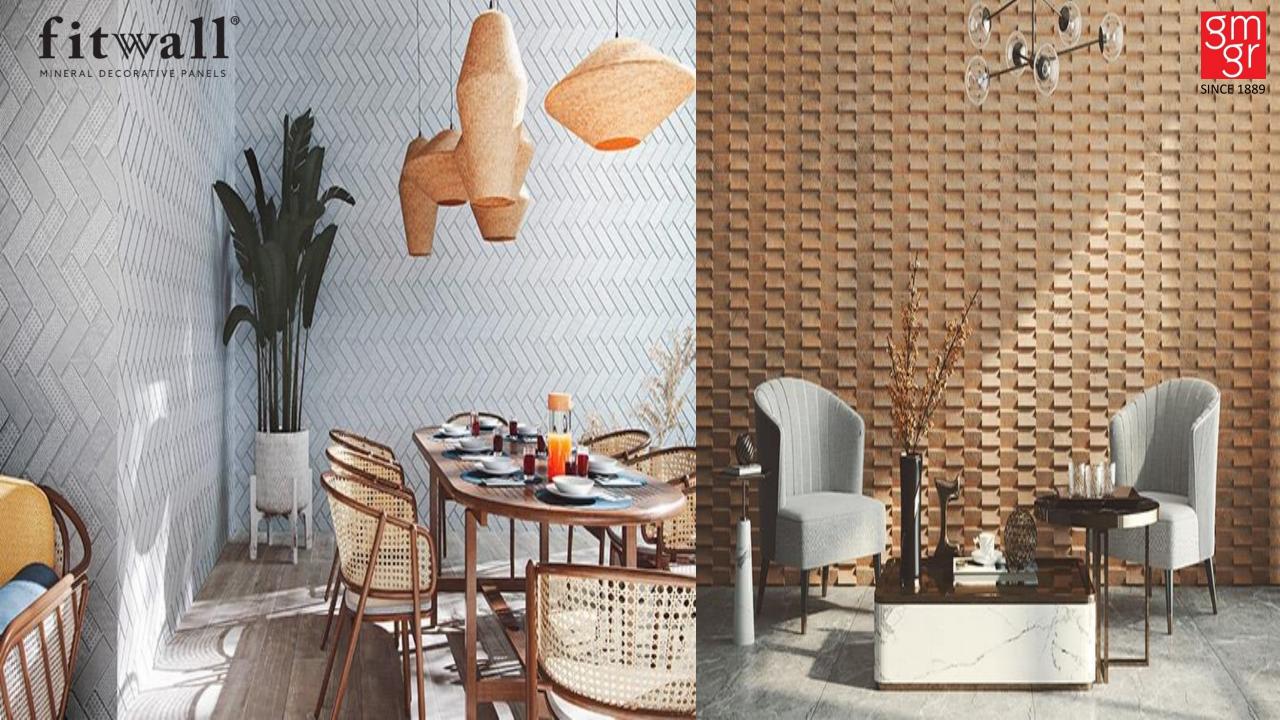

Fitwall® panels have a careful aesthetic based on original creations and also present a series of attractive properties that provide them with the functionality to stop being just a decorative panel, such as impact resistance, fire resistance, repairability and non-porousness. Fitwall panels contains a minimum of 3% PET in their composition ,largely from Recycled plastic waste.