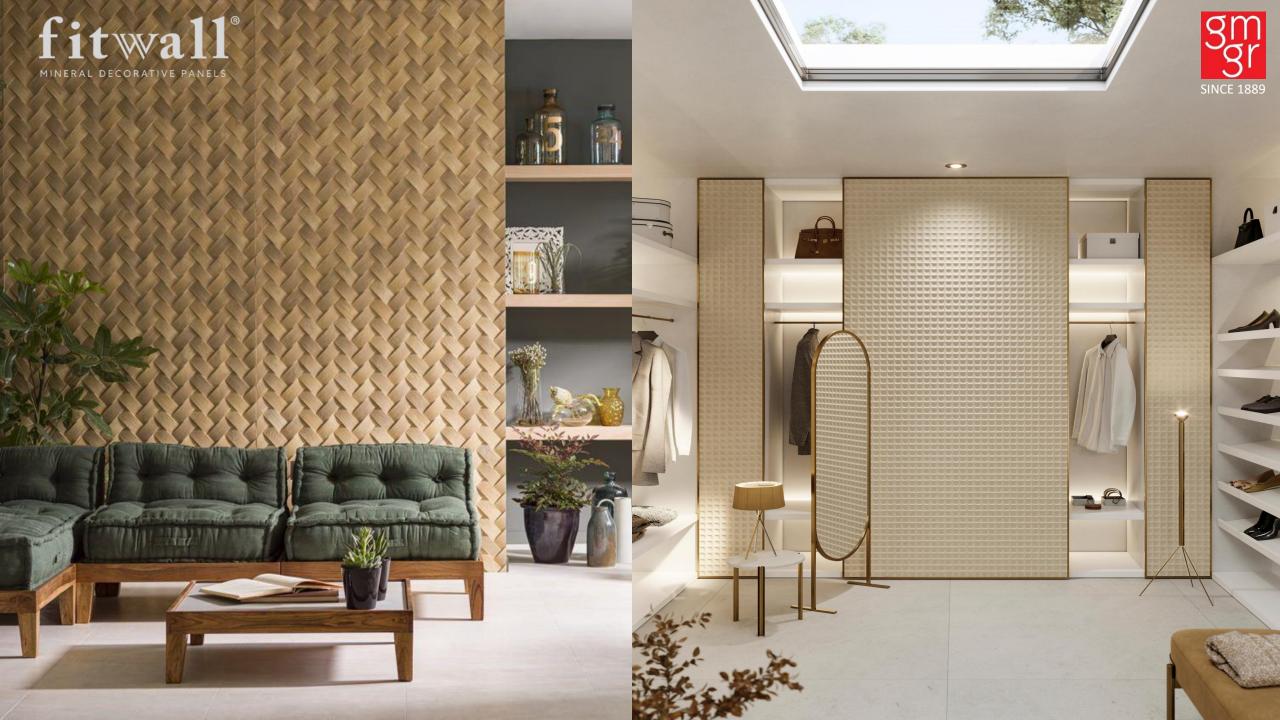

Fitwall® panels have a careful aesthetic based on original creations and also present a series of attractive properties that provide them with the functionality to stop being just a decorative panel, such as impact resistance, fire resistance, repairability and non-porousness. Fitwall panels contains a minimum of 3% PET in their composition ,largely from Recycled plastic waste.