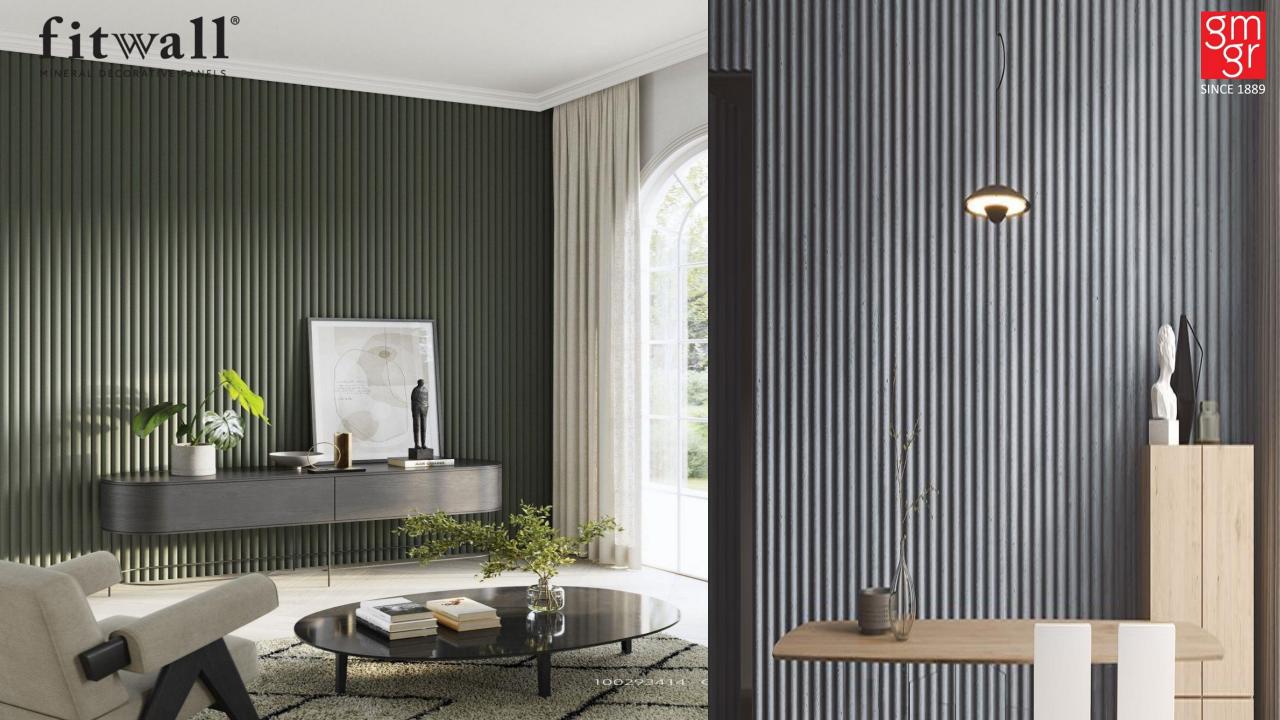

Fitwall® panels have a careful aesthetic based on original creations and also present a series of attractive properties that provide them with the functionality to stop being just a decorative panel, such as impact resistance, fire resistance, repairability and non-porousness. Fitwall panels contains a minimum of 3% PET in their composition ,largely from Recycled plastic waste.