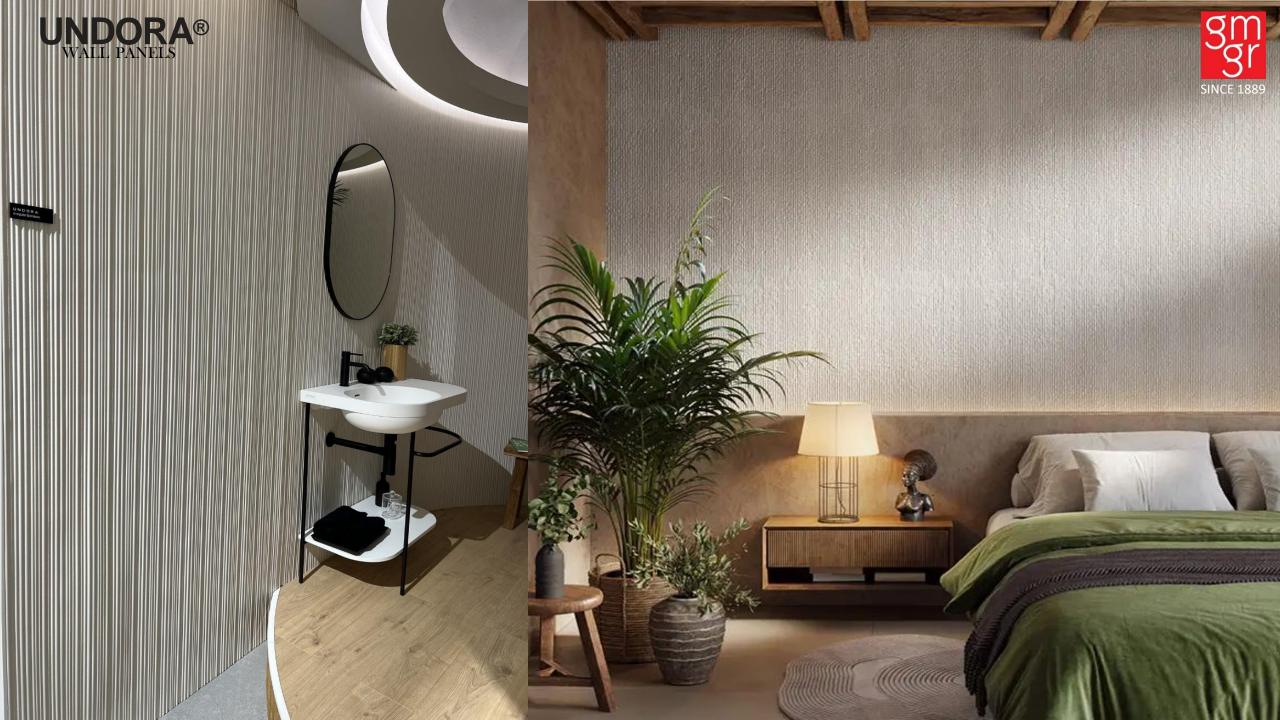

Internal controls ensure that the project's end result is hand- checked to make sure that the installation is performed correctly.

A Undora® is the perfect solution for present and future interior design and finishes for construction. Panels with highly realistic textures that are both visibly and tactilely perceptible, as well as having an almost infinite number of designs. material created and produced in our facilities in Vila-real, under a process of ecoresponsible R&D and internal design, where aesthetics, functionality and the development of a production process with a low environmental impact and exclusive design have been rewarded.