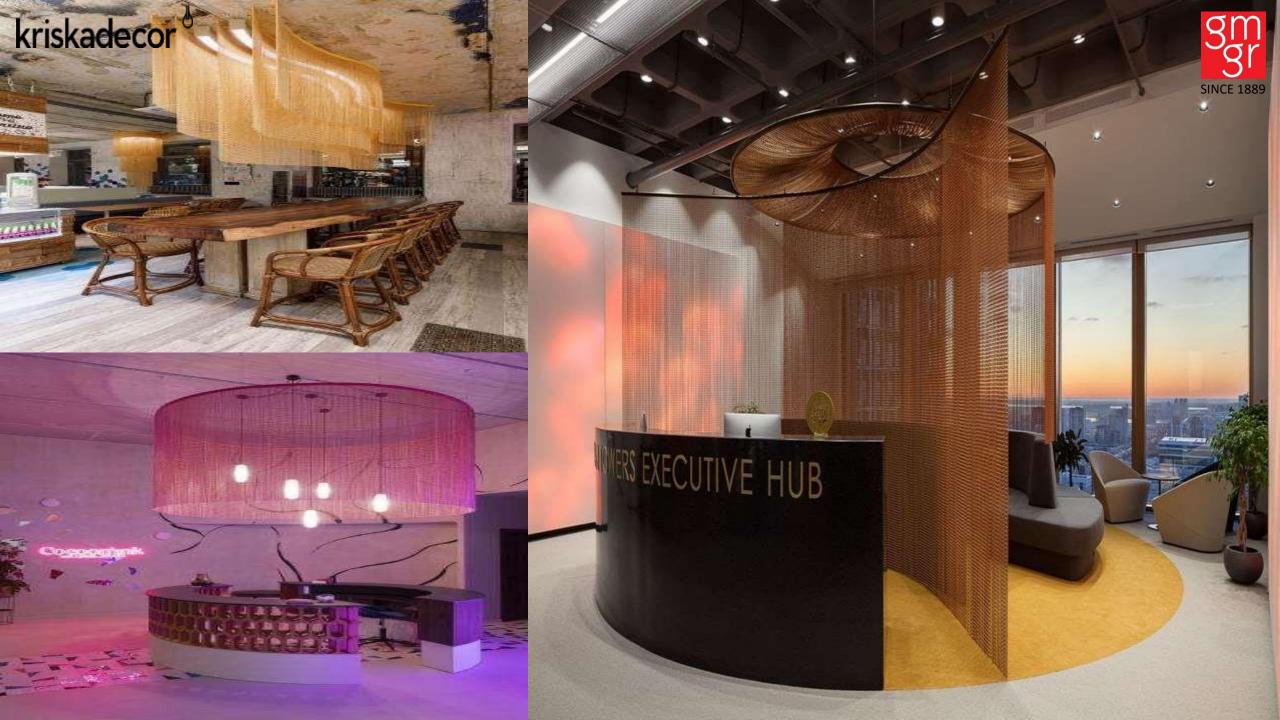

### kriskadecor <sup>©</sup>

Kriskadecor produce aluminium chain links, a sustainable and infinitely recyclable material with a 99.99% purity.

The quality of kriskadecor chains comes from an internal anodization process which brings them colour, stability and hardness.