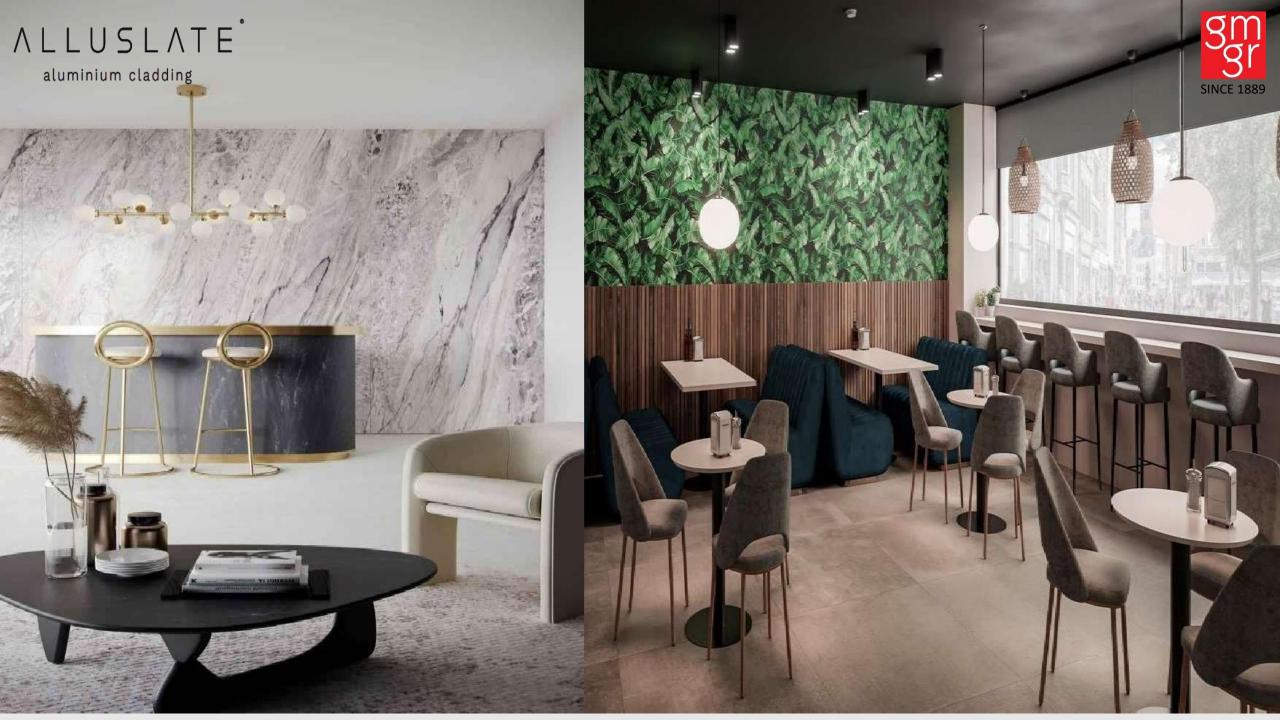

### **NLLUSLATE**

aluminium cladding

The PORCELANOSA Group firm has launched a new aluminum and mineral-based panel loaded with natural textures and color. Formed of two aluminum sheets with a thickness of 4 mm, the wall panels feature tropical motifs, exotic fauna and vibrant colors. Plus, they're quick to install, lightweight and easy-to-clean.