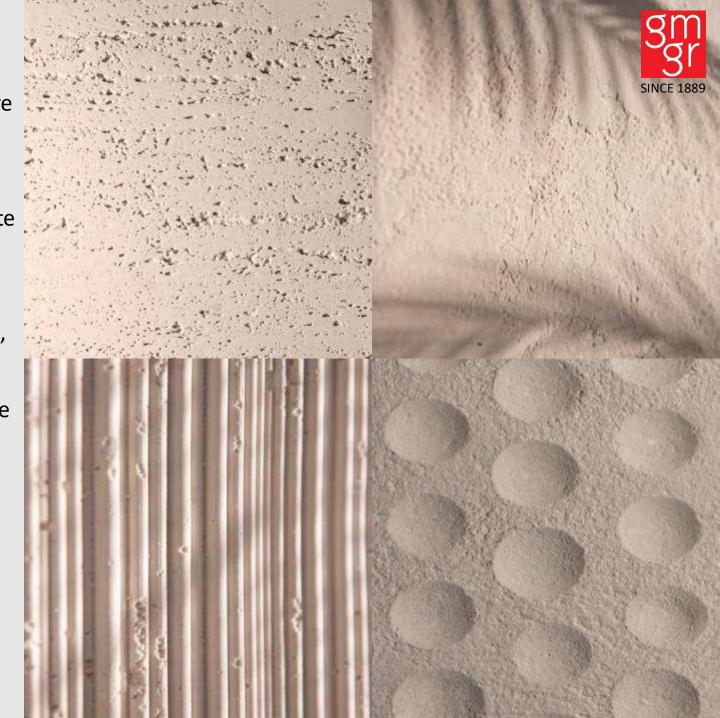

Internal controls ensure that the project's end result is hand- checked to make sure that the installation is performed correctly.

A Undora® is the perfect solution for present and future interior design and finishes for construction. Panels with highly realistic textures that are both visibly and tactilely perceptible, as well as having an almost infinite number of designs. material created and produced in our facilities in Vila-real, under a process of ecoresponsible R&D and internal design, where aesthetics, functionality and the development of a production process with a low environmental impact and exclusive design have been rewarded.