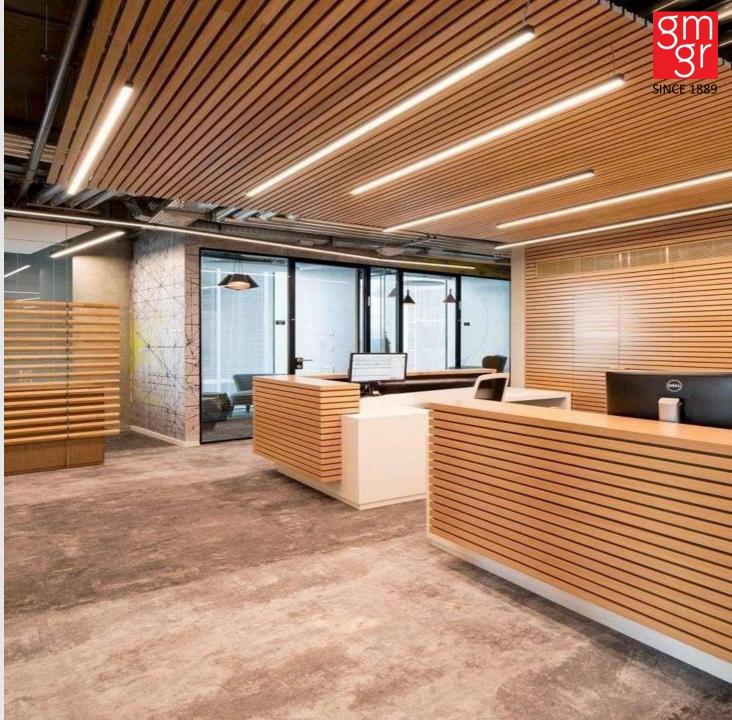

Interior wooden cladding panels for walls and ceilings with acoustic properties and fire retardancy. Gustafs Panel System is a well-documented wood panel wall and ceiling system that draws on our experience from a wide variety of projects worldwide. Thanks to the development of our Capax profile system we can provide simple and secure installations in tune with today's rapid building processes.

Design - WoodenPanels

- Plain
- Acoustic
- Curved & Bespoke
- High Impact
- Printed

PALACES HOTELS RESORTS