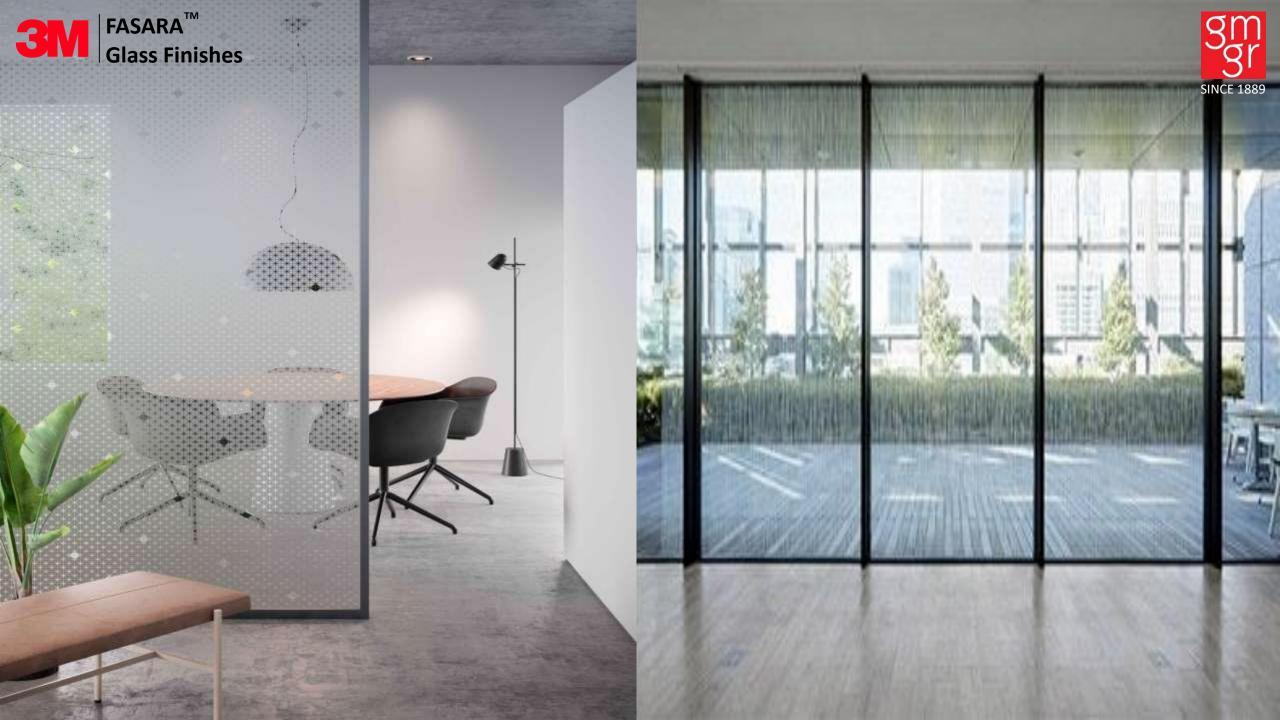

Plotter Cutting Possible

Mildew Resistance

Bubble Free Application

Conformable

Superior Finish – Minimal Joint Lines

With over 100+ unique designs, patterns and textures, 3 M<sup>™</sup> Glass Finishes give you an easy way to add that extra element of design to your space.

At 3M we offer a variety of portfolios.

Our Glass finish films are ideal for privacy and decorative applications in offices, hotels, retail stores restaurants, healthcare environments, and designed for ease of application and cleaning.