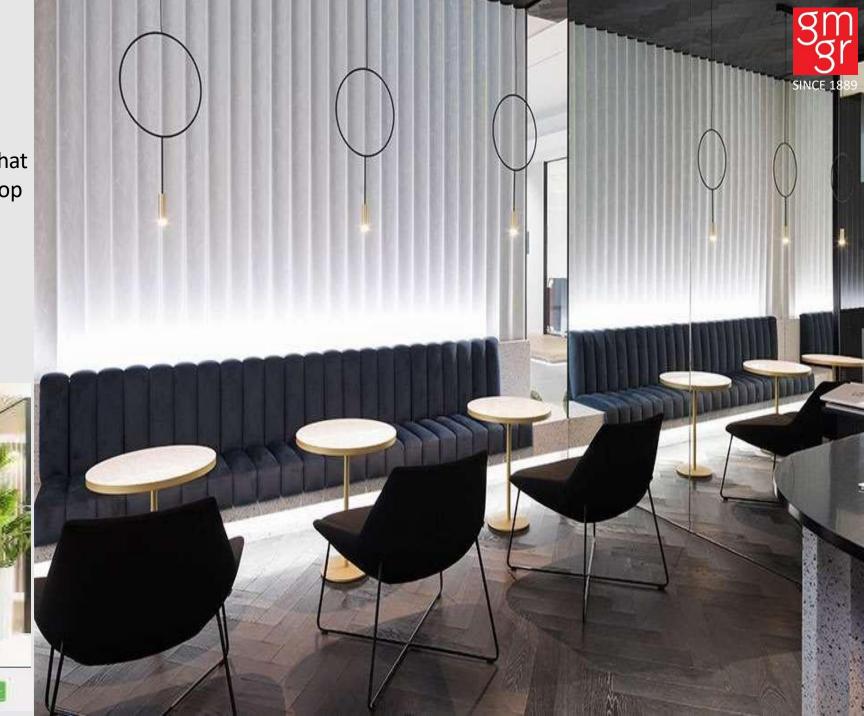

Interior wooden cladding panels for walls and ceilings with acoustic properties and fire retardancy. Gustafs Panel System is a well-documented wood panel wall and ceiling system that draws on our experience from a wide variety of projects worldwide. Thanks to the development of our Capax profile system we can provide simple and secure installations in tune with today's rapid building processes.

Design - WoodenPanels

- Plain
- Acoustic
- Curved & Bespoke
- High Impact
- Printed

PALACES HOTELS RESORTS