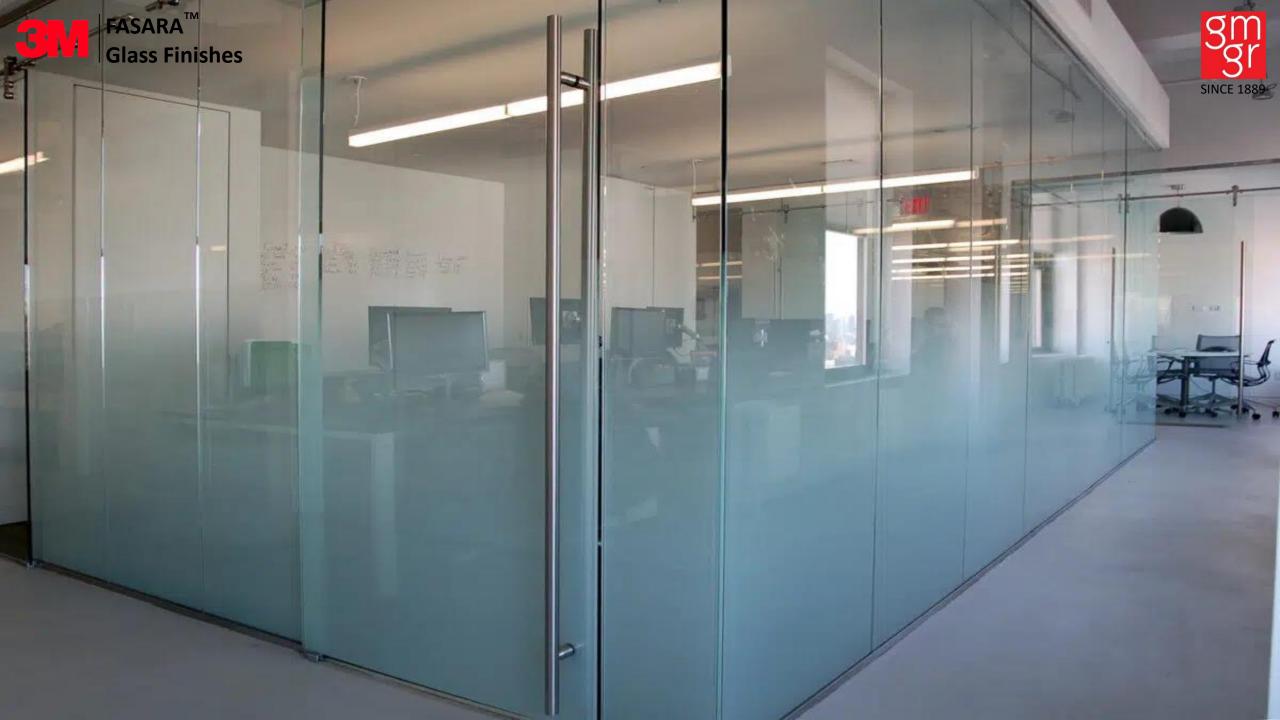

Plotter Cutting Possible

Mildew Resistance

Bubble Free Application

Conformable

Superior Finish – Minimal Joint Lines

With over 100+ unique designs, patterns and textures, 3 M<sup>™</sup> Glass Finishes give you an easy way to add that extra element of design to your space.

At 3M we offer a variety of portfolios.

Our Glass finish films are ideal for privacy and decorative applications in offices, hotels, retail stores restaurants, healthcare environments, and designed for ease of application and cleaning.