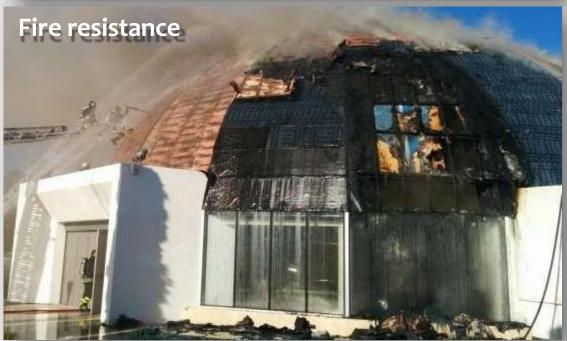

Fitwall® panels have a careful aesthetic based on original creations and also present a series of attractive properties that provide them with the functionality to stop being just a decorative panel, such as impact resistance, fire resistance, repairability and non-porousness. Fitwall panels contains a minimum of 3% PET in their composition ,largely from Recycled plastic waste.