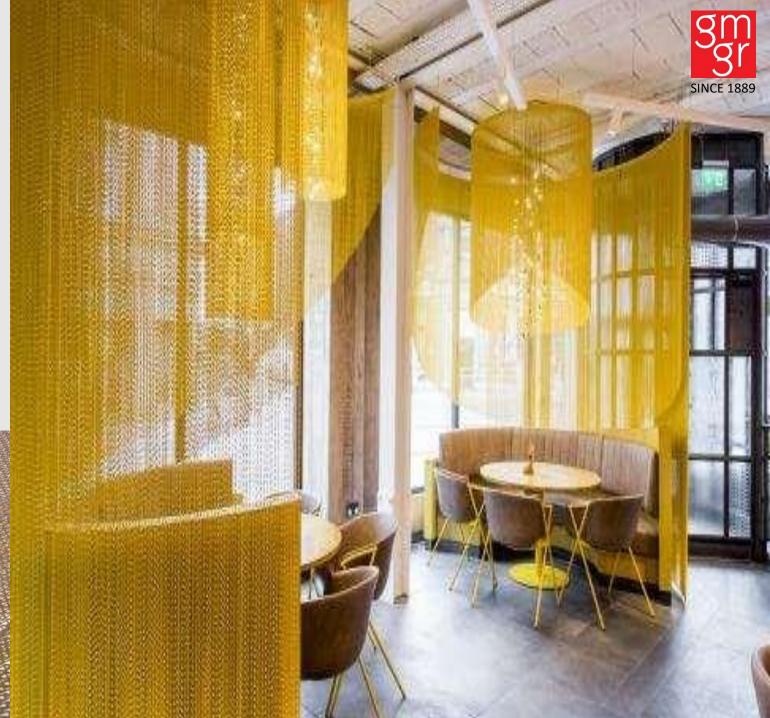

### kriskadecor <sup>©</sup>

Kriskadecor produce aluminium chain links, a sustainable and infinitely recyclable material with a 99.99% purity.

The quality of kriskadecor chains comes from an internal anodization process which brings them colour, stability and hardness.