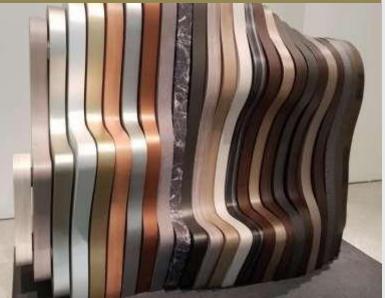

## 3MDI-NOC™ Architectural Finishes

- 3M<sup>™</sup> DI-NOC<sup>™</sup> Architectural Finishes are decorative surface finishes available in 1000+ designs.
- Frequently updated Designs in line with latest design trends.
- Applies on almost any surface.
- Joint free looks with no air bubbles.
- Easy to apply, repair & maintain.
- Better aesthetics that are easy to remodel.

Plotter Cutting Possible

Mildew Resistance

Bubble Free Application

Conformable

Superior Finish – Minimal Joint Lines

With over 100+ unique designs, patterns and textures, 3 M<sup>™</sup> Glass Finishes give you an easy way to add that extra element of design to your space.