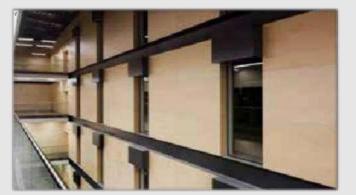

Interior wooden cladding panels for walls and ceilings with acoustic properties and fire retardancy. Gustafs Panel System is a well-documented wood panel wall and ceiling system that draws on our experience from a wide variety of projects worldwide. Thanks to the development of our Capax profile system we can provide simple and secure installations in tune with today's rapid building processes.

Design - WoodenPanels

- Plain
- Acoustic
- Curved & Bespoke
- High Impact
- Printed

PALACES HOTELS RESORTS