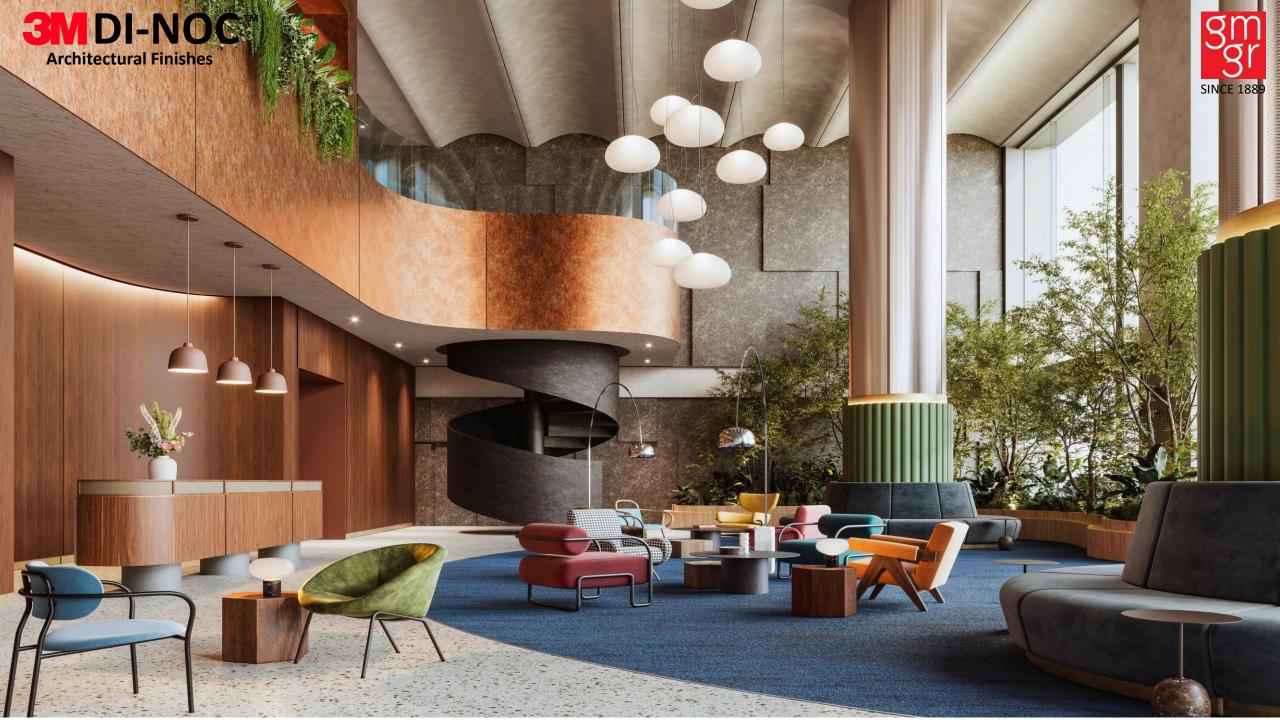

## 3MDI-NOC™ Architectural Finishes

- 3M<sup>™</sup> DI-NOC<sup>™</sup> Architectural Finishes are decorative surface finishes available in 1000+ designs.
- Frequently updated Designs in line with latest design trends.
- Applies on almost any surface.
- Joint free looks with no air bubbles.
- Easy to apply, repair & maintain.
- Better aesthetics that are easy to remodel.