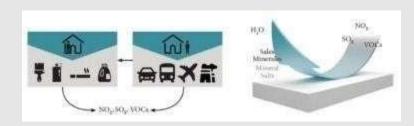

#### Air purification

Chemical degradation:

Nitrogen Oxides

Sulphur Oxides

Volatile Organic Compounds

#### Elimination of chemical products

A large number of compounds that are dangerous to our health have been eliminated, such as pesticides.