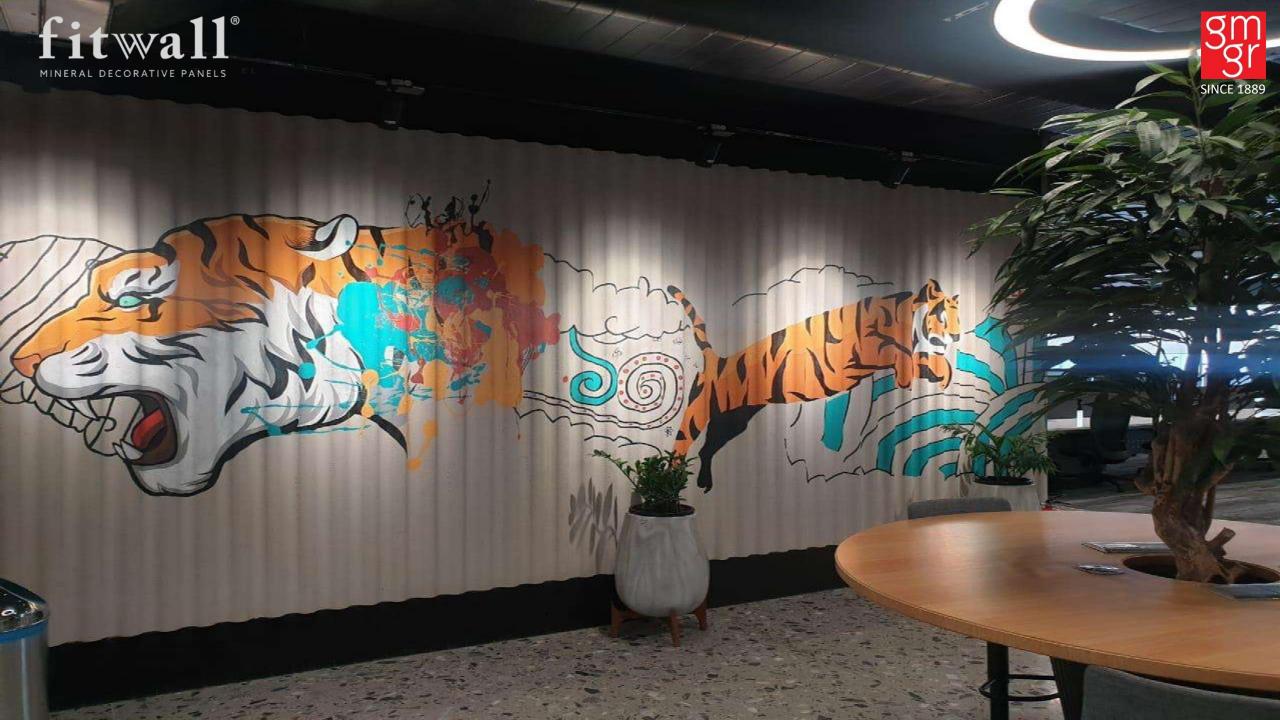

Fitwall® panels have a careful aesthetic based on original creations and also present a series of attractive properties that provide them with the functionality to stop being just a decorative panel, such as impact resistance, fire resistance, repairability and non-porousness. Fitwall panels contains a minimum of 3% PET in their composition ,largely from Recycled plastic waste.