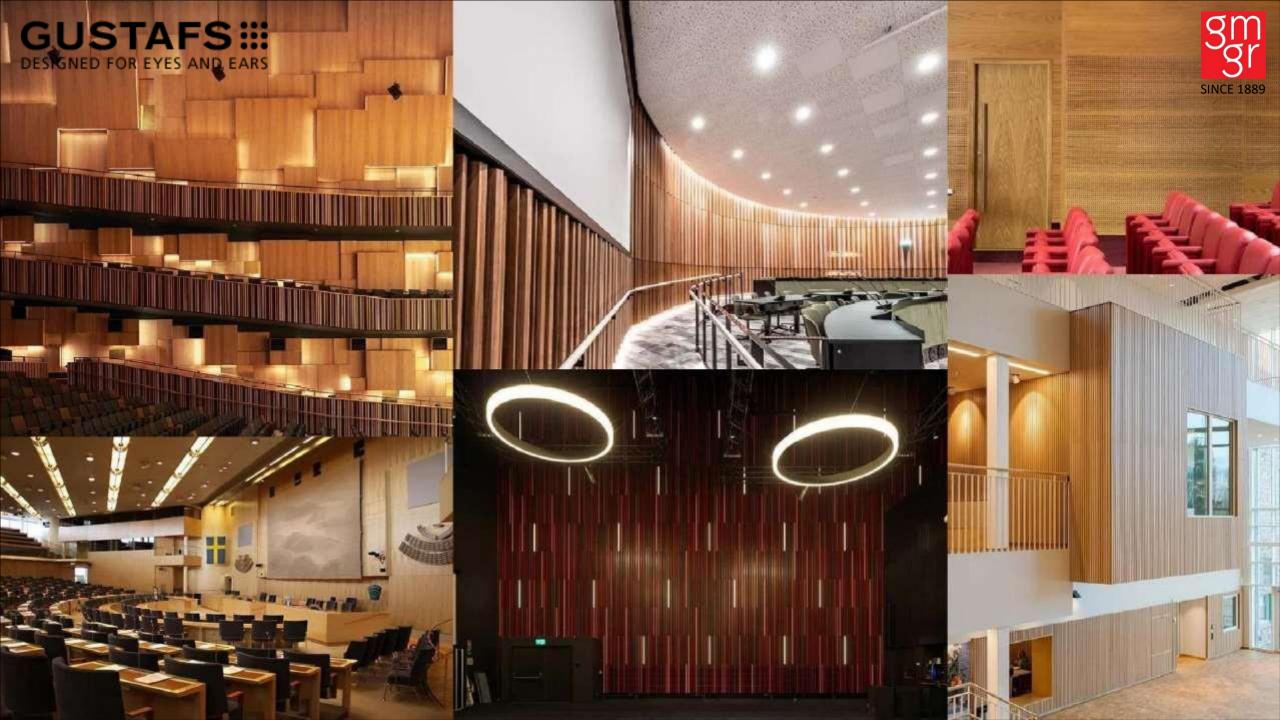

Interior wooden cladding panels for walls and ceilings with acoustic properties and fire retardancy. Gustafs Panel System is a well-documented wood panel wall and ceiling system that draws on our experience from a wide variety of projects worldwide. Thanks to the development of our Capax profile system we can provide simple and secure installations in tune with today's rapid building processes.

Design - WoodenPanels

- Plain
- Acoustic
- Curved & Bespoke
- High Impact
- Printed

PALACES HOTELS RESORTS