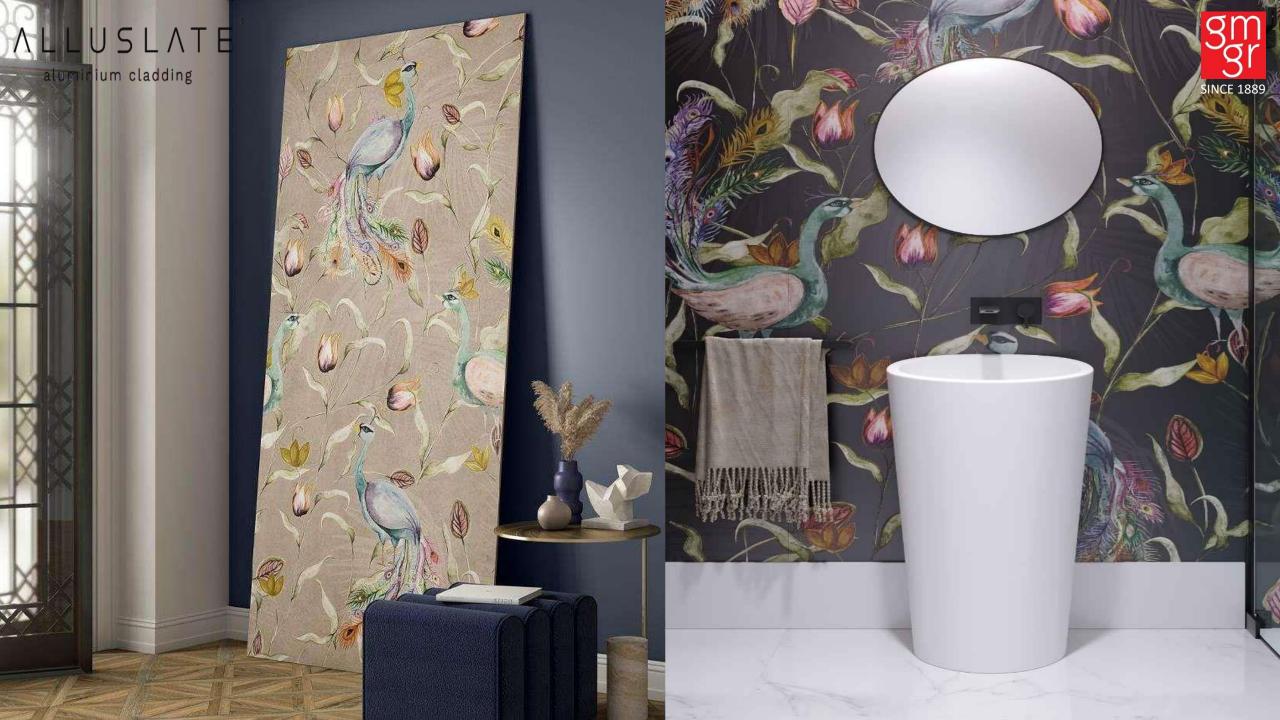

### **NLLUSLATE**

aluminium cladding

The PORCELANOSA Group firm has launched a new aluminum and mineral-based panel loaded with natural textures and color. Formed of two aluminum sheets with a thickness of 4 mm, the wall panels feature tropical motifs, exotic fauna and vibrant colors. Plus, they're quick to install, lightweight and easy-to-clean.