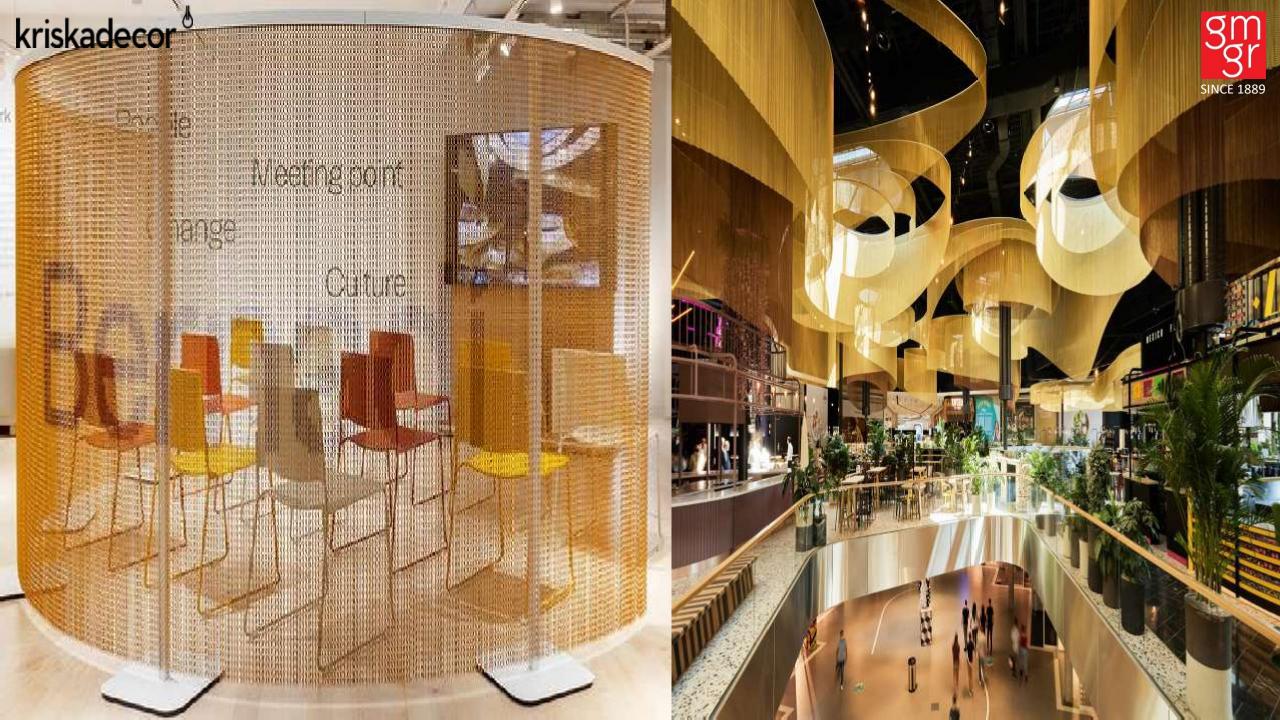

### kriskadecor <sup>©</sup>

Kriskadecor produce aluminium chain links, a sustainable and infinitely recyclable material with a 99.99% purity.

The quality of kriskadecor chains comes from an internal anodization process which brings them colour, stability and hardness.