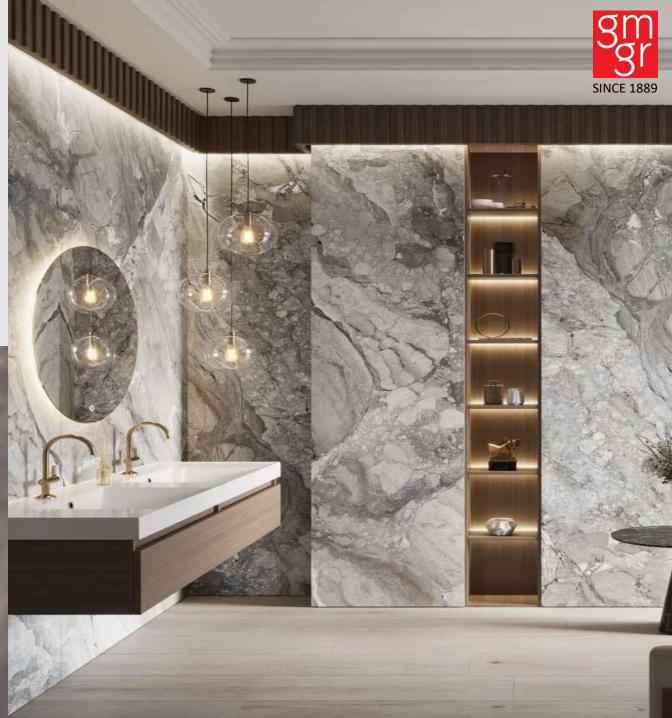

Internal controls ensure that the project's end result is hand- checked to make sure that the installation is performed correctly.

A Undora® is the perfect solution for present and future interior design and finishes for construction. Panels with highly realistic textures that are both visibly and tactilely perceptible, as well as having an almost infinite number of designs. material created and produced in our facilities in Vila-real, under a process of ecoresponsible R&D and internal design, where aesthetics, functionality and the development of a production process with a low environmental impact and exclusive design have been rewarded.