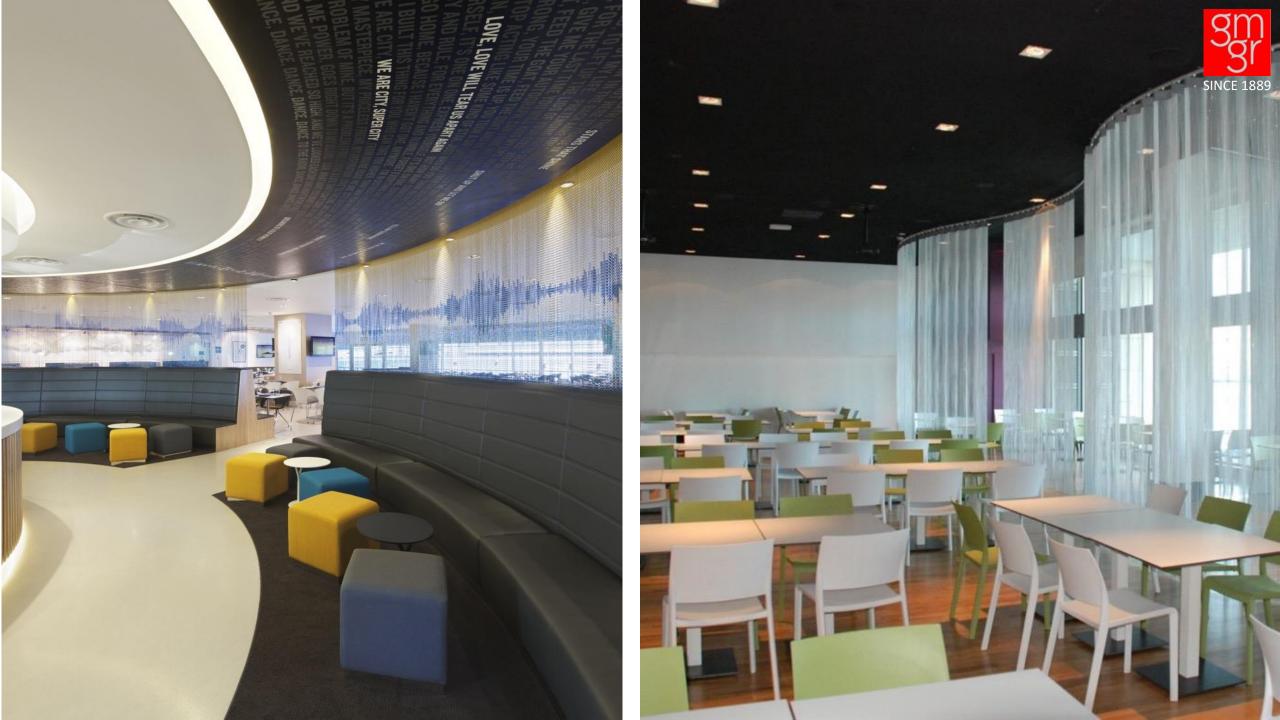

## • Space Dividers

• Mechanism – Fixed & Mobile

## • Ceiling Features

• Mechanism - Fixed

## • Wall Coverings

• Mechanism – Fixed & Mobile

Size: Large & Small Link