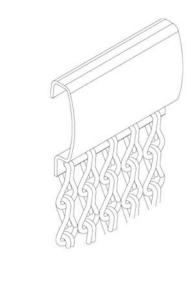

## • Space Dividers

• Mechanism – Fixed & Mobile

## • Ceiling Features

• Mechanism - Fixed

## • Wall Coverings

• Mechanism – Fixed & Mobile

Size: Large & Small Link

## Colours & Finishings Brilliant Hues & Satin Finish

#### Standard

Half-drop

The intense option. Half-drop density

provides higher opacity and a stronger visual impact.

The perfect symmetry. Chain lines harmonically aligned. Suitable for most uses.