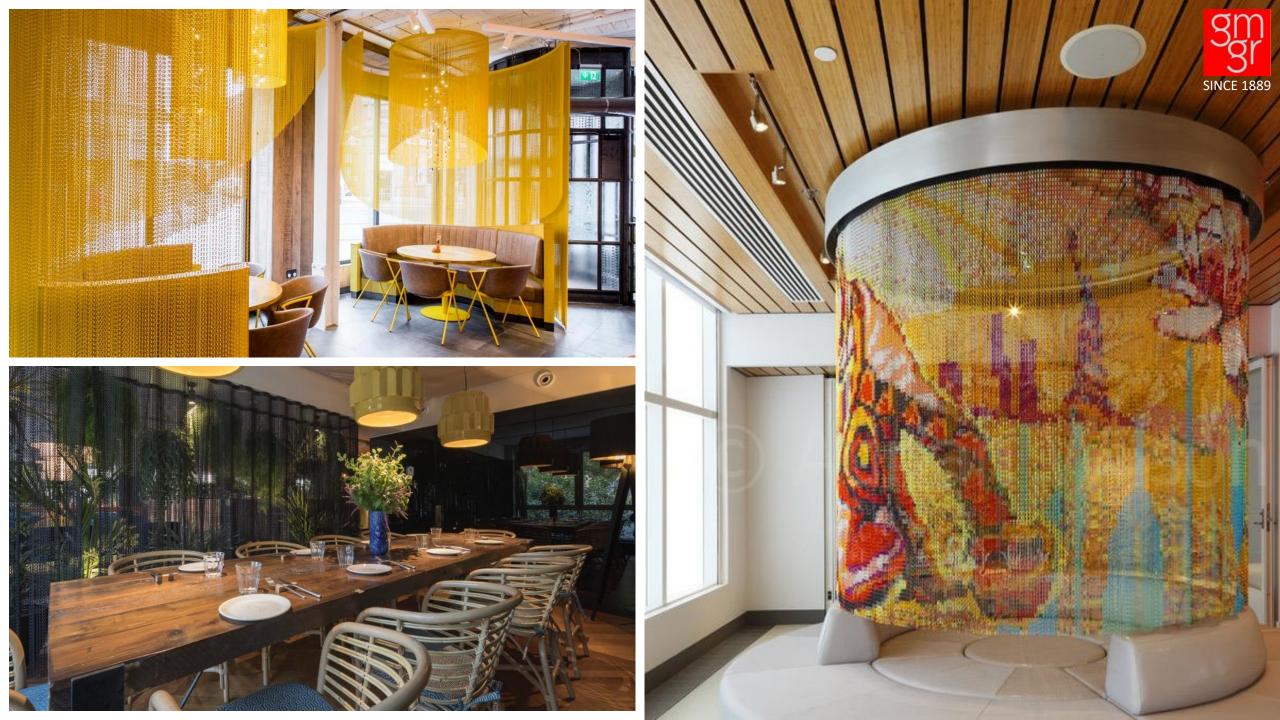

## • Space Dividers

• Mechanism – Fixed & Mobile

## • Ceiling Features

• Mechanism - Fixed

## • Wall Coverings

• Mechanism – Fixed & Mobile

Size: Large & Small Link