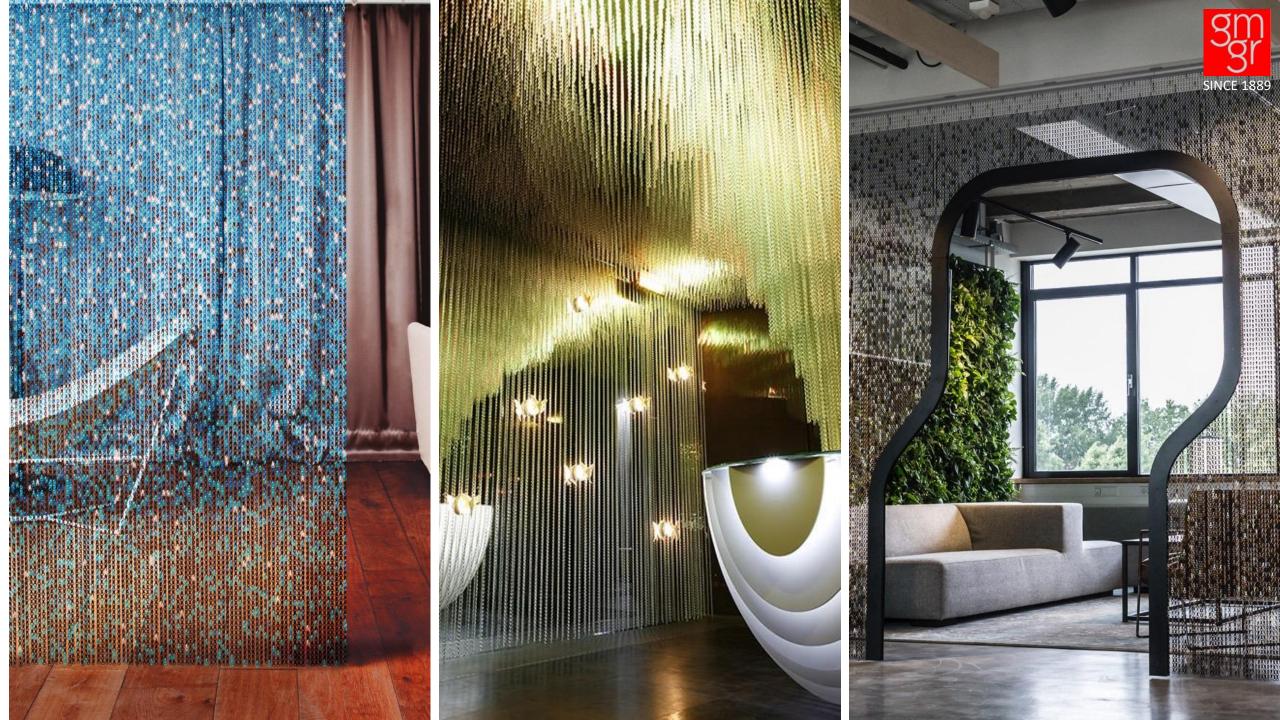

## • Space Dividers

• Mechanism – Fixed & Mobile

## • Wall Coverings

• Mechanism – Fixed & Mobile

Size: Large & Small Link

## Colours & Finishings Brilliant Hues & Satin Finish