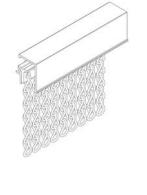

## • Space Dividers

• Mechanism – Fixed & Mobile

## • Ceiling Features

• Mechanism - Fixed

## • Wall Coverings

• Mechanism – Fixed & Mobile

Size: Large & Small Link

## Colours & Finishings Brilliant Hues & Satin Finish

#### Standard

Half-drop

The intense option. Half-drop density

provides higher opacity and a stronger visual impact.

The perfect symmetry. Chain lines harmonically aligned. Suitable for most uses.