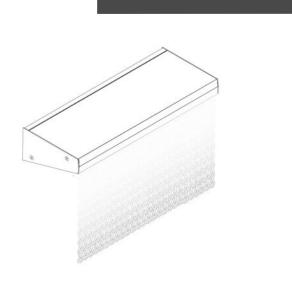

## • Space Dividers

• Mechanism – Fixed & Mobile

## • Ceiling Features

• Mechanism - Fixed

## • Wall Coverings

• Mechanism – Fixed & Mobile

Size: Large & Small Link