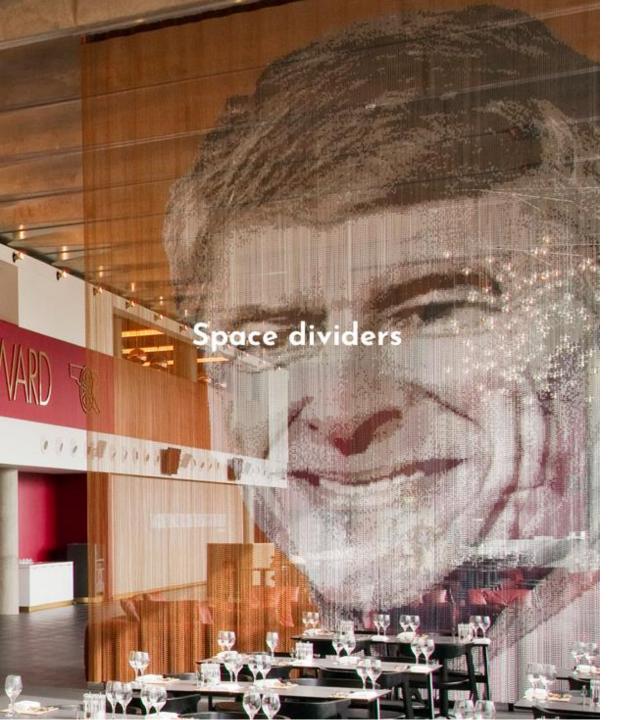

g products after India's Independence. The GMGR brand is recognized all over the country, particularly in North India as the major concentration area.

We, GMGR have introduced a New Generation Solid Surface in India, KRION. We are associated with surfacing industry since 1998, started with DU PONT CORIAN in North India from 1998 to 2010, followed by Samsung STARON till 2018.

Being a long-time player in Solid Surfacing Material, GMGR brings a plethora of experience in choosing best resources, designing and successful installation of projects. Our work standards can be observed at Indira Gandhi International Airport, New Delhi, Chhatrapati Shivaji International Airport – Mumbai, Devyani Group Food Court – Hyderabad, SAP-Bangalore, NOKIA – Bangalore, and KPMG - Bangalore and at many more.





## • Space Dividers

• Mechanism – Fixed & Mobile















## • Ceiling Features

• Mechanism - Fixed













## • Wall Coverings

• Mechanism – Fixed & Mobile









Size: Large & Small Link

## Colours & Finishings Brilliant Hues & Satin Finish



#### Standard

Half-drop

The intense option. Half-drop density

provides higher opacity and a stronger visual impact.

The perfect symmetry. Chain lines harmonically aligned. Suitable for most uses.



### Code: 20011 Brilliant

Black

Code: 20211 Satin



Sand

Code: 20028 Brilliant

Code: 20228 Satin



Lime Code: 20017 Brilliant

Code: 20217 Satin



## Grey

Code: 20012 Brilliant

Code: 20212 Satin

Apricot

Brilliant

Satin

Code: 20020

Code: 20220



#### Coffee

Code: 20021 Brilliant

Code: 20221 Satin

Orange





Cod