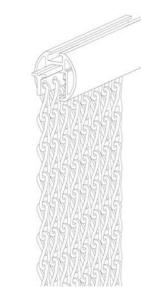

#### Standard

Half-drop

The intense option. Half-drop density

provides higher opacity and a stronger visual impact.

The perfect symmetry. Chain lines harmonically aligned. Suitable for most uses.