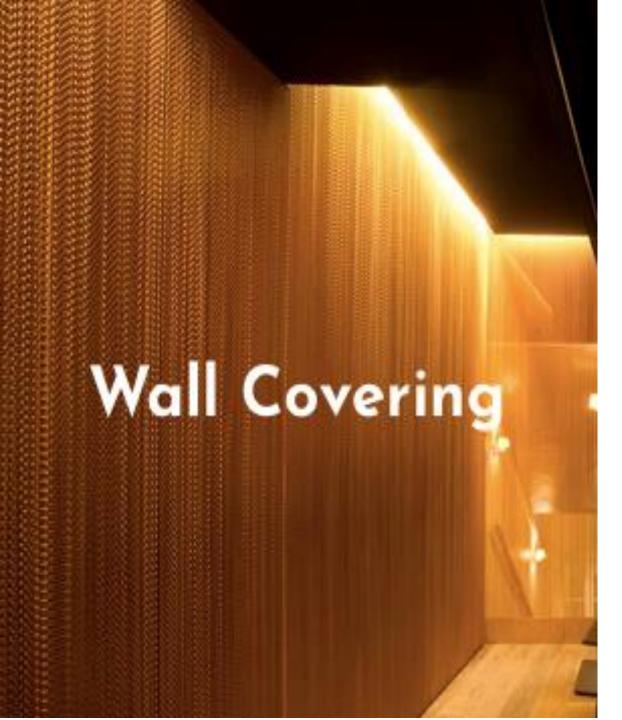

the major concentration area.

We, GMGR have introduced a New Generation Solid Surface in India, KRION. We are associated with surfacing industry since 1998, started with DU PONT CORIAN in North India from 1998 to 2010, followed by Samsung STARON till 2018.

Being a long-time player in Solid Surfacing Material, GMGR brings a plethora of experience in choosing best resources, designing and successful installation of projects. Our work standards can be observed at Indira Gandhi International Airport, New Delhi, Chhatrapati Shivaji International Airport – Mumbai, Devyani Group Food Court – Hyderabad, SAP-Bangalore, NOKIA – Bangalore, and KPMG - Bangalore and at many more.





## • Space Dividers

• Mechanism – Fixed & Mobile















## • Ceiling Features

• Mechanism - Fixed













## • Wall Coverings

• Mechanism – Fixed & Mobile









Size: Large & Small Link

## Colours & Finishings Brilliant Hues & Satin Finish



#### Standard

Half-drop

The intense option. Half-drop density

provides higher opacity and a stronger visual impact.

The perfect symmetry. Chain lines harmonically aligned. Suitable for most uses.



### Code: 20011 Brilliant

Black

Code: 20211 Satin



Sand

Code: 20028 Brilliant

Code: 20228 Satin



Lime Code: 20017 Brilliant

Code: 20217 Satin



## Grey

Code: 20012 Brilliant

Code: 20212 Satin

Apricot

Brilliant

Satin

Code: 20020

Code: 20220



#### Coffee

Code: 20021 Brilliant

Code: 20221 Satin

Orange





Code: 20006 Brilliant

Brown

Code: 20206 Satin



Gold

Code: 20003 Brilliant

Code: 20203 Satin



#### Green

Code: 20004