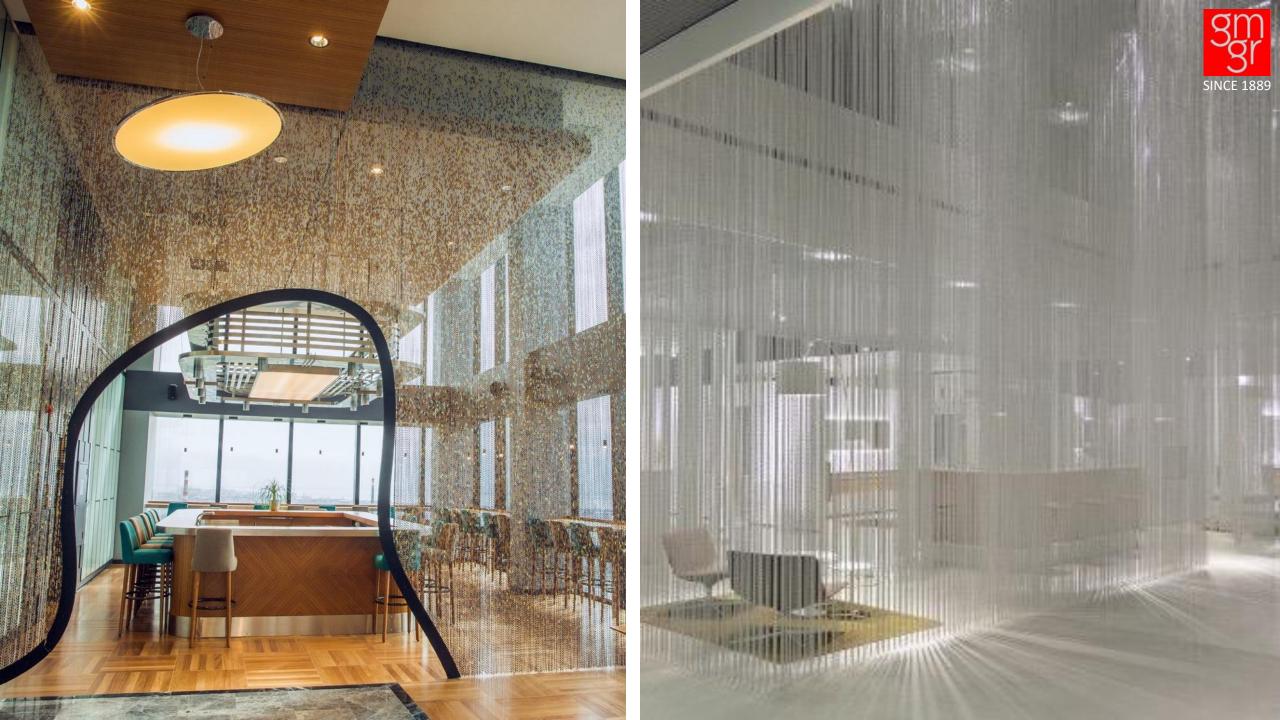

## • Space Dividers

• Mechanism – Fixed & Mobile

## • Ceiling Features

• Mechanism - Fixed

## • Wall Coverings

• Mechanism – Fixed & Mobile

Size: Large & Small Link