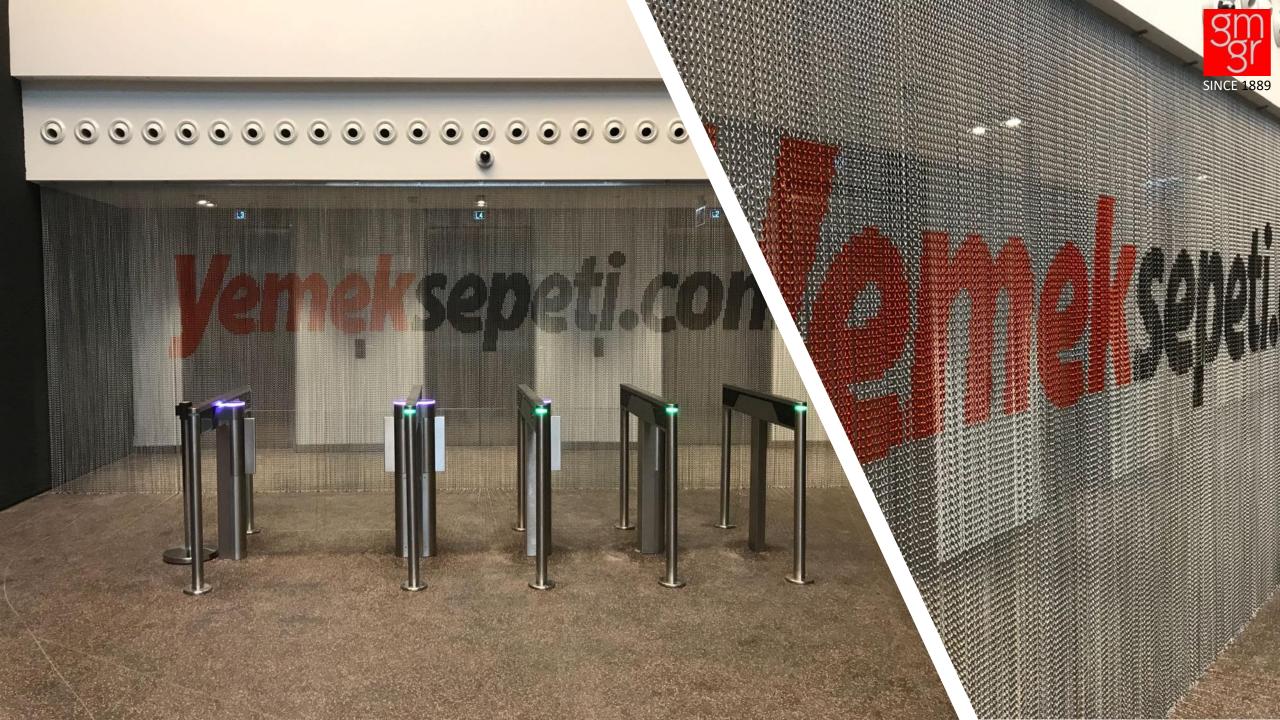

## • Space Dividers

• Mechanism – Fixed & Mobile

## • Wall Coverings

• Mechanism – Fixed & Mobile

Size: Large & Small Link