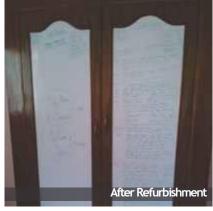

## Refurbishment

#### Quick, Easy & Mess-free Refurbishment of Writing Boards

3M Writing Surfaces provide the ideal refurbishment solution for existing writing boards that have served their time or do not perform as per expectation. The refurbishment is quick, mess-free and is ready for use within a few minutes without any carpentry or odour. This solution adds to your organization's sustainability initiatives by reusing existing boards rather that replacing them.

In case of damaged or warped surfaces, You can apply 3M Writing Surfaces on a board (MDF, acrylic, etc.) and paste over the existing board with the appropriate fixing mechanism.

#### Refurbishment in an hour