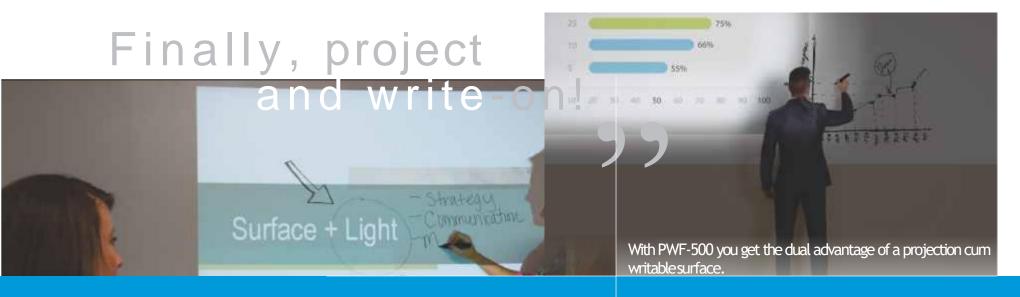

This no-glare matte film helps add an extra dimension to presentations, when you need to write, highlight or even revise on the go. PWF-500 goes well on slight curves and can be custom cut for special applications.

## PWF-500 Projection cum Writing Film

| Film   | Purpose              | Pens                      | Erasability   | Colour/Customise | Appearance | Installation Surface        | Shape                    |
|--------|----------------------|---------------------------|---------------|------------------|------------|-----------------------------|--------------------------|
| PWF-50 | Write and<br>Project | Whiteboard Marker<br>Only | Sponge Eraser | White            | Matte      | Flat and<br>Slightly Curved | Custo<br>m<br>Shape<br>s |