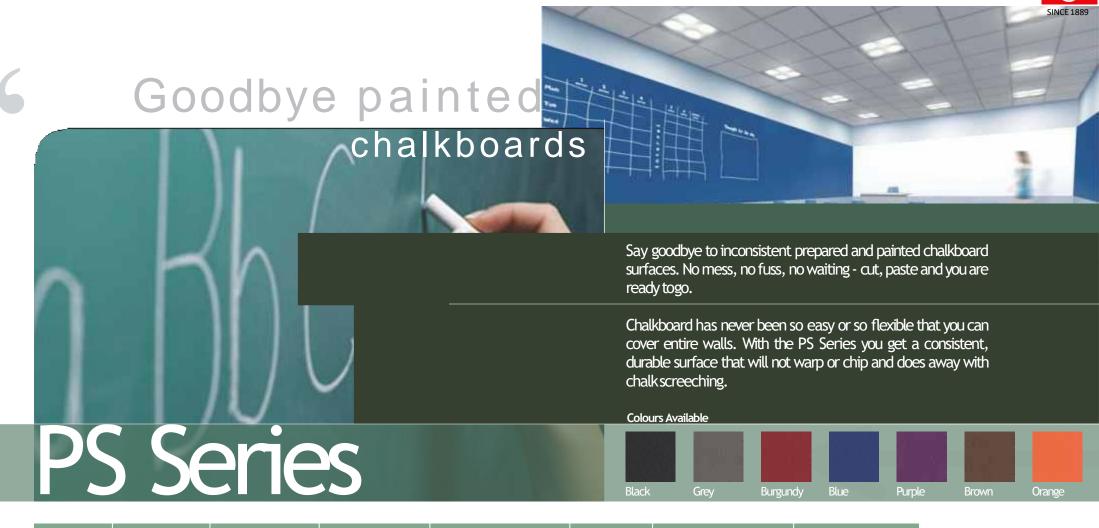

| Film      | Purpose | Pens                    | Erasability                              | Colour/Customise                                                                                       | Appearance | Installation Surface        | Shape                    |
|-----------|---------|-------------------------|------------------------------------------|--------------------------------------------------------------------------------------------------------|------------|-----------------------------|--------------------------|
| PS Series | Writing | Dust-free<br>Chalk Only | Sponge Eraser,<br>Wet Cloth, Felt Eraser | Black (504), Grey (949),<br>Burgundy (151),<br>Blue (140), Purple (1457),<br>Brown (292), Orange (141) | Matte      | Flat and<br>Slightly Curved | Custo<br>m<br>Shape<br>s |