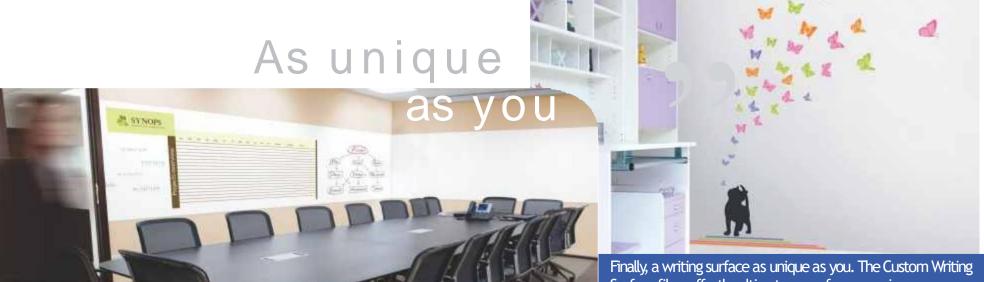

Surface films offer the ultimate space for expression.

Match colour to your identity or house colours. Use pre-printed templates for added convenience (ruled lines, excel matrix, etc.).

## Custom Writing Surfaces

| Film                                 | Purpose    | Pens                      | Erasability                     | Colour/Customise                      | Appearance                               | Installation Surface | Shape     |
|--------------------------------------|------------|---------------------------|---------------------------------|---------------------------------------|------------------------------------------|----------------------|-----------|
| Custo<br>m<br>Writing<br>Surfac<br>e | Write Only | Whiteboard Marker<br>Only | 3 M™ Eraser<br>Dry or Wet Erase | Custom Colour<br>Template or Branding | LGS: Low Glare, Matte<br>HGS: High Gloss | Smooth & Flat        | Rectangle |