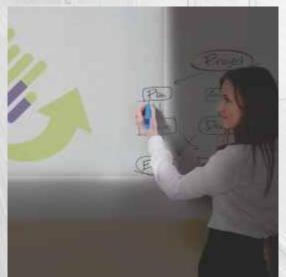

# express doodle project teach comment doodle project teach

When ideas drive business, you need a solution with the write idea.

Presenting 3M Writing Surface Films, the ready-to-go solution that transforms any surface into an instant idea board.

Walls, partitions, table-tops, pillars doors - go ahead and use them as a starting point for your next big idea. Available in white, coloured, custom template in fixed and flexible sizes or custom cuts for markers or chalk, 3M Writing Surface Films are a nomess, minimum fuss installation.

Your ideas are out of the box. So why confine the space you can generate them on? Break-free be inspired Research shows human spatial memory trumps our short term m any and any instant, anywhere writable surfaces that double as note may so, go-bac to drawing board spaces or just a look up, make perfect sense to tord y's businer as.

3M Writing Surface Films a canvas as large as your next big idea

66