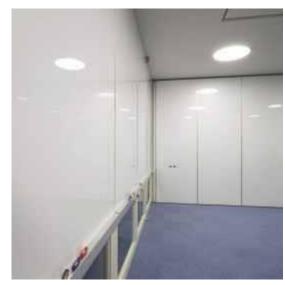

## Custom Writing Surfaces

| Film                                 | Purpose    | Pens                      | Erasability                     | Colour/Customise                      | Appearance                               | Installation Surface | Shape     |
|--------------------------------------|------------|---------------------------|---------------------------------|---------------------------------------|------------------------------------------|----------------------|-----------|
| Custo<br>m<br>Writing<br>Surfac<br>e | Write Only | Whiteboard Marker<br>Only | 3 M™ Eraser<br>Dry or Wet Erase | Custom Colour<br>Template or Branding | LGS: Low Glare, Matte<br>HGS: High Gloss | Smooth & Flat        | Rectangle |