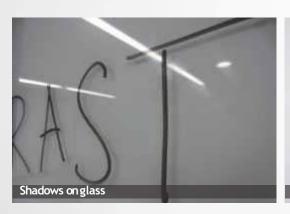

#### Superior dry erase performance

The dry erase performance of 3M Writing surfaces is superior when compared to any other film. Use the 3M suggested eraser for best results.

#### Unbreakable

Unlike glass, that is often being used as a writing surface, 3M Writing Surfaces will not crack, shatter or break.

Avoid shadows, inconsistent contrast & ink bleeding

When you write on a smooth, transparent surface like back-painted glass you cannot ignore the shadows.