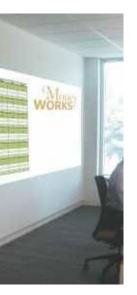

This no-glare matte film helps add an extra dimension to presentations, when you need to write, highlight or even revise on the go. PWF-500 goes well on slight curves and can be custom cut for special applications.

## PWF-500 Projection cum Writing Film

| Film   | Purpose              | Pens                      | Erasability   | Colour/Customise | Appearance | Installation Surface        | Shape                    |
|--------|----------------------|---------------------------|---------------|------------------|------------|-----------------------------|--------------------------|
| PWF-50 | Write and<br>Project | Whiteboard Marker<br>Only | Sponge Eraser | White            | Matte      | Flat and<br>Slightly Curved | Custo<br>m<br>Shape<br>s |