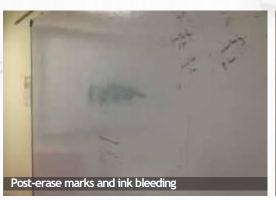

#### No Warping or Bending

When applied directly on a gypsum or a laminated surface, you can be assured that your writing surface will not bend or warp.

In case of damaged or warped surfaces, You can apply 3M Writing Surfaces on a board (MDF, acrylic, etc.) and paste over the existing board with the appropriate fixing mechanism.