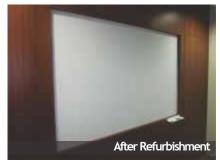

## Refurbishment

#### Quick, Easy & Mess-free Refurbishment of Writing Boards

3M Writing Surfaces provide the ideal refurbishment solution for existing writing boards that have served their time or do not perform as per expectation. The refurbishment is quick, mess-free and is ready for use within a few minutes without any carpentry or odour. This solution adds to your organization's sustainability initiatives by reusing existing boards rather that replacing them.

In case of damaged or warped surfaces, You can apply 3M Writing Surfaces on a board (MDF, acrylic, etc.) and paste over the existing board with the appropriate fixing mechanism.

#### Refurbishment in an hour