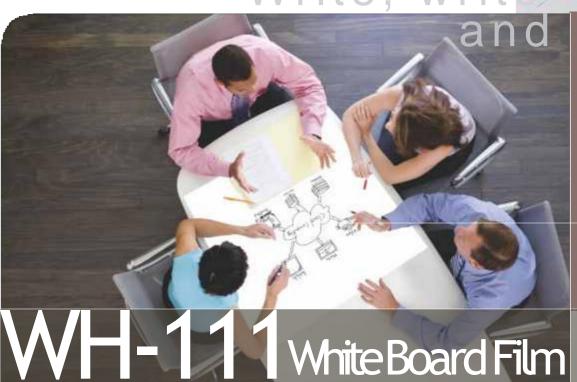

#### write on...

WH-111 is the purpose-built write-only film for flat surfaces.

Unlike conventional writing boards, WH-111 aids in smoother writing and better contrast. Ready-to-use from the moment of installation, WH-111 an ideal choice for refurbishment (over existing white boards, wom out surfaces or even to add extra writing space).

Available in white, glossy finish, WH-111 can be used in rectangular and square shapes.

| Film   | Purpose    | Pens                      | Erasability   | Colour/Customise | Appearance | Installation Surface | Shape     |
|--------|------------|---------------------------|---------------|------------------|------------|----------------------|-----------|
| WH-111 | Write Only | Whiteboard Marker<br>Only | Sponge Eraser | White            | Gloss      | Smooth & Flat        | Rectangle |