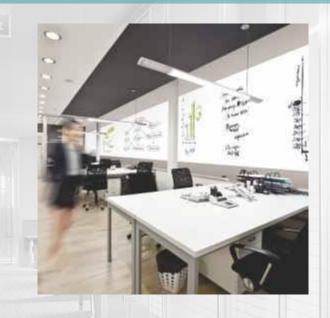

# express doodle project teach comment doodle project teach

When ideas drive business, you need a solution with the write idea.

Presenting 3M Writing Surface Films, the ready-to-go solution that transforms any surface into an instant idea board.

Walls, partitions, table-tops, pillars doors - go ahead and use them as a starting point for your next big idea. Available in white, coloured, custom template in fixed and flexible sizes or custom cuts for markers or chalk, 3M Writing Surface Films are a nomess, minimum fuss installation.

Your ideas are out of the box. So why confine the space you can generate them on? Break-free be inspired Research shows human spatial memory trumps our short term m any and any instant, anywhere writable surfaces that double as note may so, go-bac to drawing board spaces or just a look up, make perfect sense to tord y's businer as.

3M Writing Surface Films a canvas as large as your next big idea

66