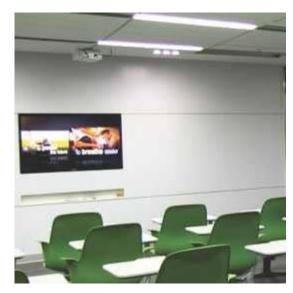

This no-glare matte film helps add an extra dimension to presentations, when you need to write, highlight or even revise on the go. PWF-500 goes well on slight curves and can be custom cut for special applications.

## PWF-500 Projection cum Writing Film

| Film   | Purpose              | Pens                      | Erasability   | Colour/Customise | Appearance | Installation Surface        | Shape                    |
|--------|----------------------|---------------------------|---------------|------------------|------------|-----------------------------|--------------------------|
| PWF-50 | Write and<br>Project | Whiteboard Marker<br>Only | Sponge Eraser | White            | Matte      | Flat and<br>Slightly Curved | Custo<br>m<br>Shape<br>s |