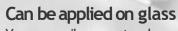

You can easily convert a glass partition into a 3M Writing Surface.

#### Unbreakable

Unlike glass, that is often being used as a writing surface, 3M Writing Surfaces will not crack, shatter or break.

Avoid shadows, inconsistent contrast & ink bleeding

When you write on a smooth, transparent surface like back-painted glass you cannot ignore the shadows.

CONT RAST 3M Film: High Contrast Glass: Low Contrast