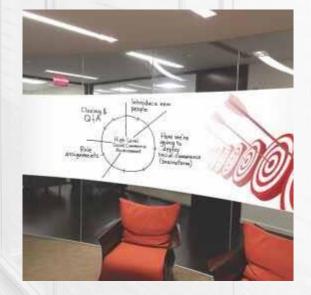

Surface films offer the ultimate space for expression.

Match colour to your identity or house colours. Use pre-printed templates for added convenience (ruled lines, excel matrix, etc.).

## Custom Writing Surfaces

| Film                                 | Purpose    | Pens                      | Erasability                     | Colour/Customise                      | Appearance                               | Installation Surface | Shape     |
|--------------------------------------|------------|---------------------------|---------------------------------|---------------------------------------|------------------------------------------|----------------------|-----------|
| Custo<br>m<br>Writing<br>Surfac<br>e | Write Only | Whiteboard Marker<br>Only | 3 M™ Eraser<br>Dry or Wet Erase | Custom Colour<br>Template or Branding | LGS: Low Glare, Matte<br>HGS: High Gloss | Smooth & Flat        | Rectangle |