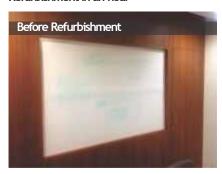

## Refurbishment

#### Quick, Easy & Mess-free Refurbishment of Writing Boards

3M Writing Surfaces provide the ideal refurbishment solution for existing writing boards that have served their time or do not perform as per expectation. The refurbishment is quick, mess-free and is ready for use within a few minutes without any carpentry or odour. This solution adds to your organization's sustainability initiatives by reusing existing boards rather that replacing them.

In case of damaged or warped surfaces, You can apply 3M Writing Surfaces on a board (MDF, acrylic, etc.) and paste over the existing board with the appropriate fixing mechanism.

#### Refurbishment in an hour