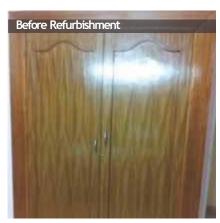

## Refurbishment

#### Quick, Easy & Mess-free Refurbishment of Writing Boards

3M Writing Surfaces provide the ideal refurbishment solution for existing writing boards that have served their time or do not perform as per expectation. The refurbishment is quick, mess-free and is ready for use within a few minutes without any carpentry or odour. This solution adds to your organization's sustainability initiatives by reusing existing boards rather that replacing them.

In case of damaged or warped surfaces, You can apply 3M Writing Surfaces on a board (MDF, acrylic, etc.) and paste over the existing board with the appropriate fixing mechanism.

#### Refurbishment in an hour